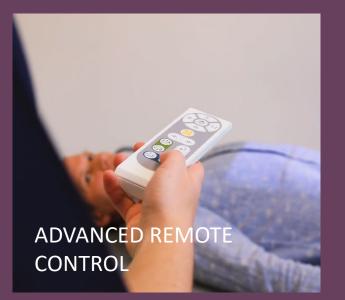

## ADVANCED REMOTE CONTROL

#### Shorten examination time

Adjustments can be performed faster and save time during examinations.

#### **Better ergonomics**

Allows you to adjust the position of the tube from an ergonomic position.

#### How it works - Smart movements

The Advanced Remote control has controls for operating the collimator and for autoposition the system easily accessible. For movements of the tube the Advanced Remote control automatically adapts for the active workplace to further support your workflow.