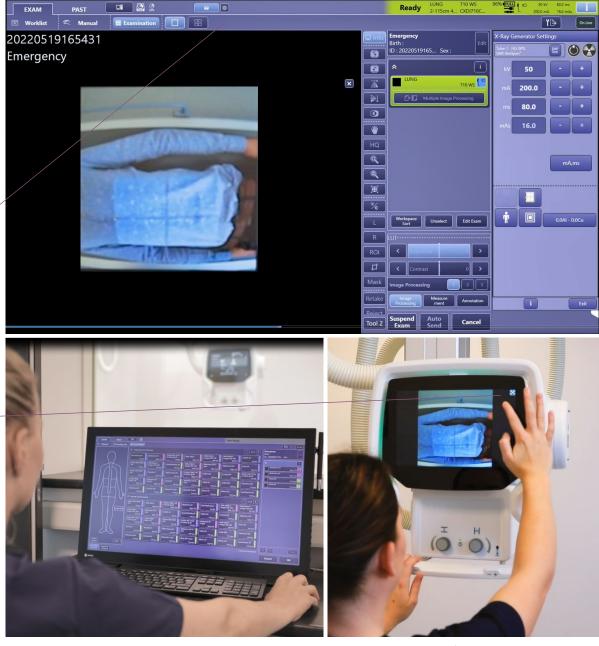

#### How it works

The camera view can easily be activated both from the OTC display and from the Canon NE software in the maneuver room. The camera view in the maneuver room will be closed automatically when an exposed image is shown.

#### **New User Interfaces**

Camera button in the upper right part of the OTC display. Camera button in the upper part of the Canon NE GUI.