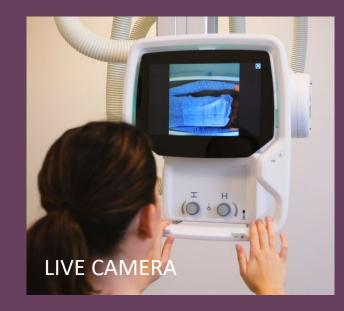

# LIVE CAMERA

## LIVE CAMERA

#### Increased efficiency

Less running between patient and maneuver room.

#### Increased patient safety

The live camera allows you to always monitor the patient.

#### Helps avoid retakes

Avoid retakes by detecting if the patient has changed position and adjust easily

#### How it works

The camera view can easily be activated both from the OTC display and from the Canon NE software in the maneuver room. The camera view in the maneuver room will be closed automatically when an exposed image is shown.