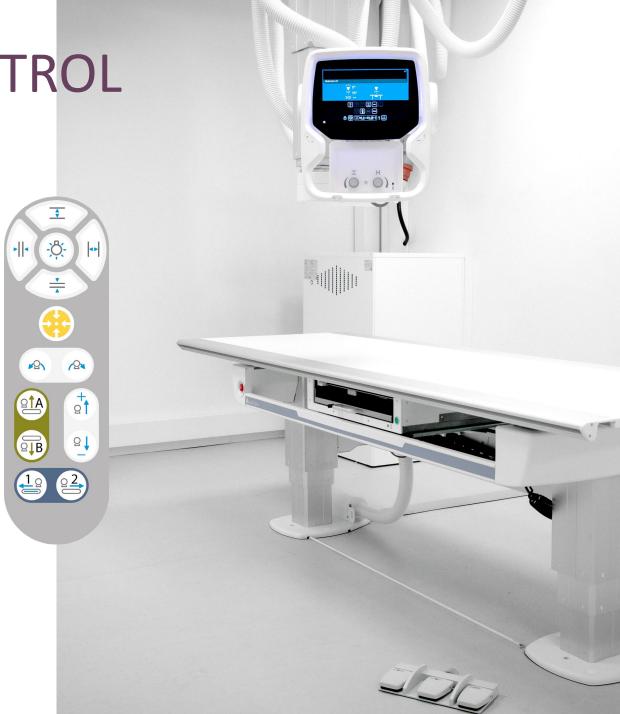

#### How it works - Smart movements

The Advanced Remote control has controls for operating the collimator and for autoposition the system easily accessible. For movements of the tube the Advanced Remote control automatically adapts for the active workplace to further support your workflow.

If you are performing a Table examination the Remote control will move the OTC while tracking the table detector to support your workflow in the best way. In the same way activations of OTC movements when you are performing a Wall stand examination will move the OTC while tracking the wall stand detector.