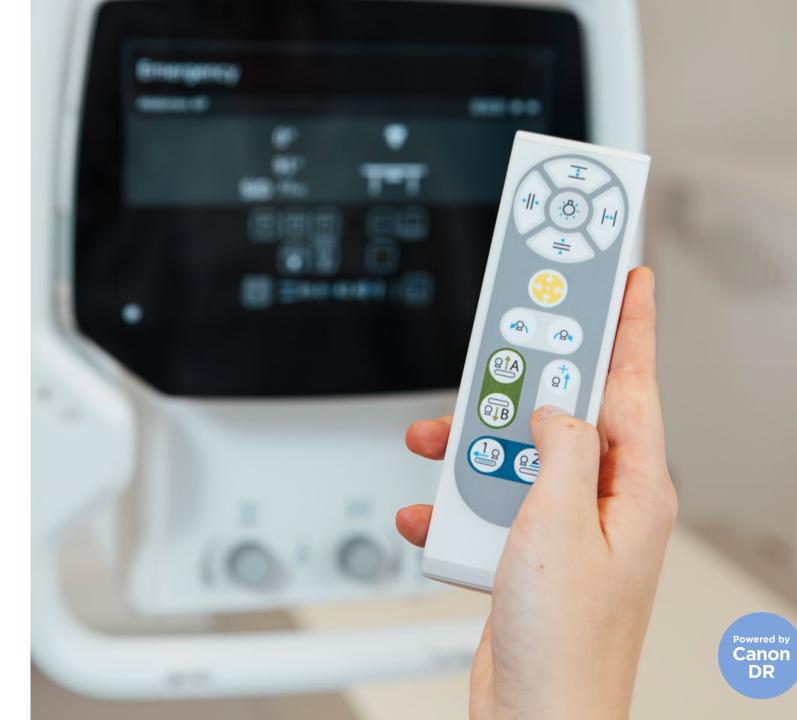

#### How it works - Smart movements

The Advanced Remote control has controls for operating the collimator and for autoposition the system easily accessible. For movements of the tube the Advanced Remote control automatically adapts for the active workplace to further support your workflow.

If you are performing a Table examination the Remote control will move the OTC while tracking the table detector to support your workflow in the best way. In the same way activations of OTC movements when you are performing a Wall stand examination will move the OTC while tracking the wall stand detector.