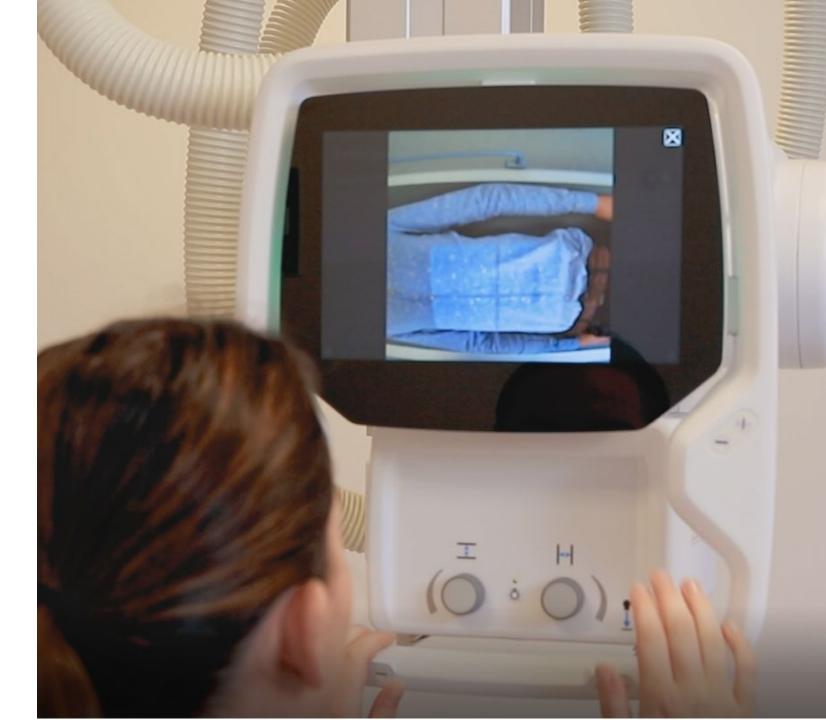

#### How it works

The camera view can easily be activated both from the OTC display and from the Canon NE software in the maneuver room. The camera view in the maneuver room will be closed automatically when an exposed image is shown.

#### **New User Interfaces**

Camera button in the upper right part of the OTC display. Camera button in the upper part of the Canon NE GUI.