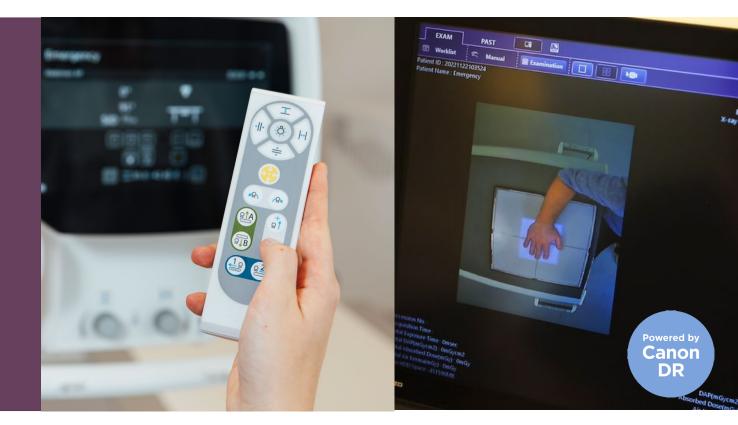

## ADVANCED REMOTE CONTROL

#### Shorten examination time

Adjustments can be performed faster and save time during examinations.

#### **Better ergonomics**

Allows you to adjust the position of the tube from an ergonomic position.

#### ADVANCED REMOTE CONTROL ARCOMA PRECISION 15

#### How it works - Smart movements

The Advanced Remote control has controls for operating the collimator and for autoposition the system easily accessible. For movements of the tube the Advanced Remote control automatically adapts for the active workplace to further support your workflow.

If you are performing a Table examination the Remote control will move the OTC while tracking the table detector to support your workflow in the best way. In the same way activations of OTC movements when you are performing a Wall stand examination will move the OTC while tracking the wall stand detector.