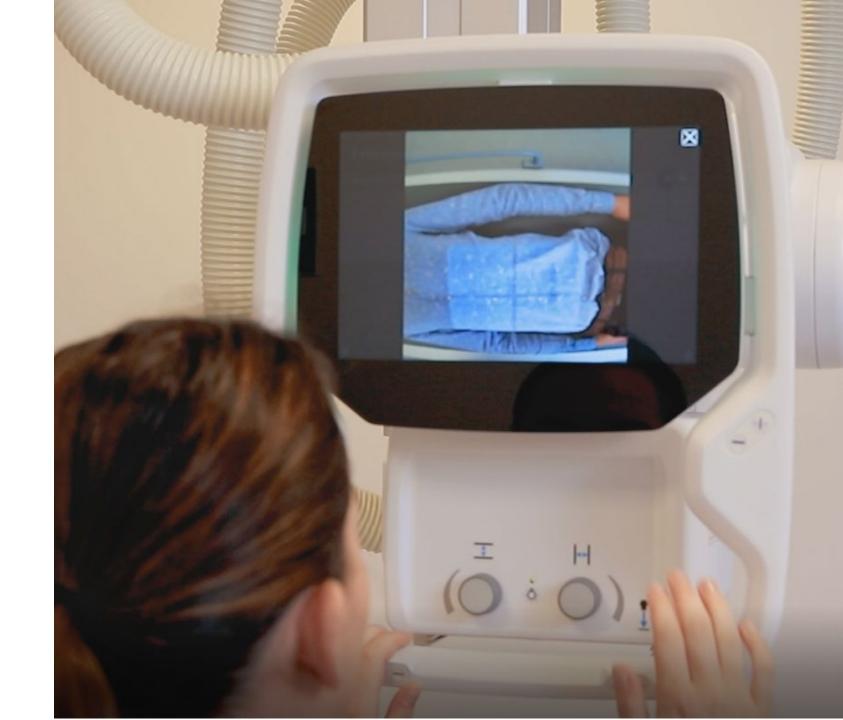

# OTC CAMERA OF ARCOMA PRECISION 15

#### BRIEF DESCRIPTION

Camera showing live view of the patient.

The camera view is shown upon request in the manouvre room and / or on the OTC display.

#### CLINICAL VALUE

The camera view allows the Radiographer to have a good view of the patient at all times.