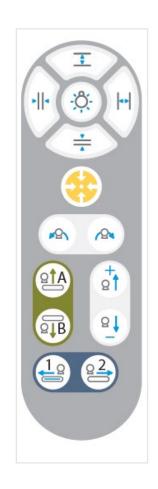

# ADVANCED REMOTE CONTROL

## ADVANCED REMOTE CONTROL

ARCOMA PRECISION i5

Quick & Easy Adjustments Smooth workflow

# ADVANCED REMOTE CONTROL

ARCOMA PRECISION 15

#### **BRIEF DESCRIPTION**

Easy adjustments of the OTC position and collimator / x-ray field size. OTC movements are adapted for the active workplace (table, wall stand or free).

#### CLINICAL VALUE

Adjustments are performed faster and thereby decreasing examination time.

User can adjust the tube position also when the tube is in a high position. This will reduce strain on shoulders etc.