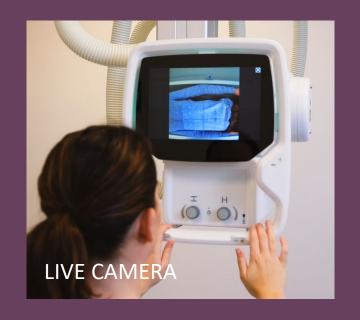

## ADVANCED REMOTE CONTROL

ARCOMA PRECISION i5

Quick & Easy Adjustments Smooth workflow

# ADVANCED REMOTE CONTROL

ARCOMA PRECISION 15

#### **BRIEF DESCRIPTION**

Easy adjustments of the OTC position and collimator / x-ray field size. OTC movements are adapted for the active workplace (table, wall stand or free).

#### CLINICAL VALUE

Adjustments are performed faster and thereby decreasing examination time.

User can adjust the tube position also when the tube is in a high position. This will reduce strain on shoulders etc.