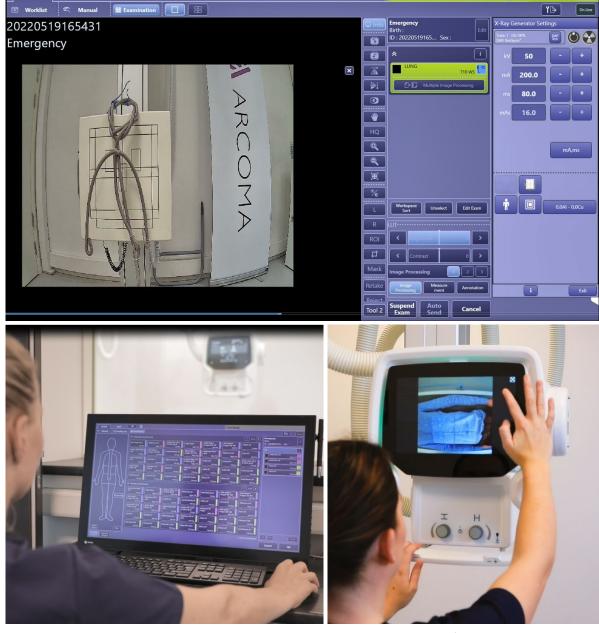

# OTC CAMERA OF ARCOMA PRECISION 15

#### BRIEF DESCRIPTION

Camera showing live view of the patient.

The camera view is shown upon request in the manouvre room and / or on the OTC display.

#### CLINICAL VALUE

The camera view allows the Radiographer to have a good view of the patient at all times.