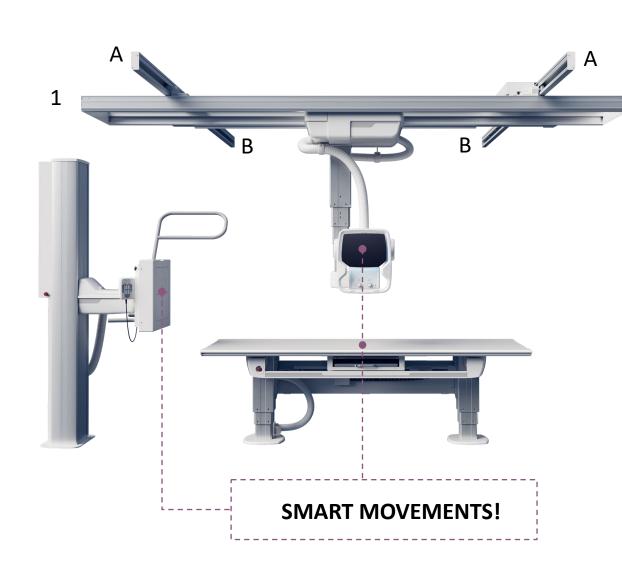

# OTC CAMERA OF ARCOMA PRECISION 15

#### BRIEF DESCRIPTION

Camera showing live view of the patient.

The camera view is shown upon request in the manouvre room and / or on the OTC display.

#### CLINICAL VALUE

The camera view allows the Radiographer to have a good view of the patient at all times.