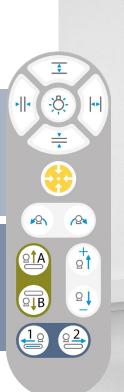

# ADVANCED REMOTE CONTROL

## ADVANCED REMOTE CONTROL

ARCOMA PRECISION i5

Quick & Easy Adjustments Smooth workflow

# ADVANCED REMOTE CONTROL

ARCOMA PRECISION 15

#### **BRIEF DESCRIPTION**

Easy adjustments of the OTC position and collimator / x-ray field size. OTC movements are adapted for the active workplace (table, wall stand or free).

#### CLINICAL VALUE

Adjustments are performed faster and thereby decreasing examination time.

User can adjust the tube position also when the tube is in a high position. This will reduce strain on shoulders etc.