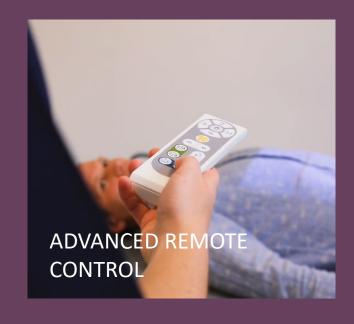

## LIVE CAMERA

#### Increased efficiency

Less running between patient and maneuver room.

#### Increased patient safety

The live camera allows you to always monitor the patient.

#### Helps avoid retakes

Avoid retakes by detecting if the patient has changed position and adjust easily

#### BRIEF DESCRIPTION

Camera showing live view of the patient.

The camera view is shown upon request in the manouvre room and / or on the OTC display.

#### CLINICAL VALUE

The camera view allows the Radiographer to have a good view of the patient at all times.