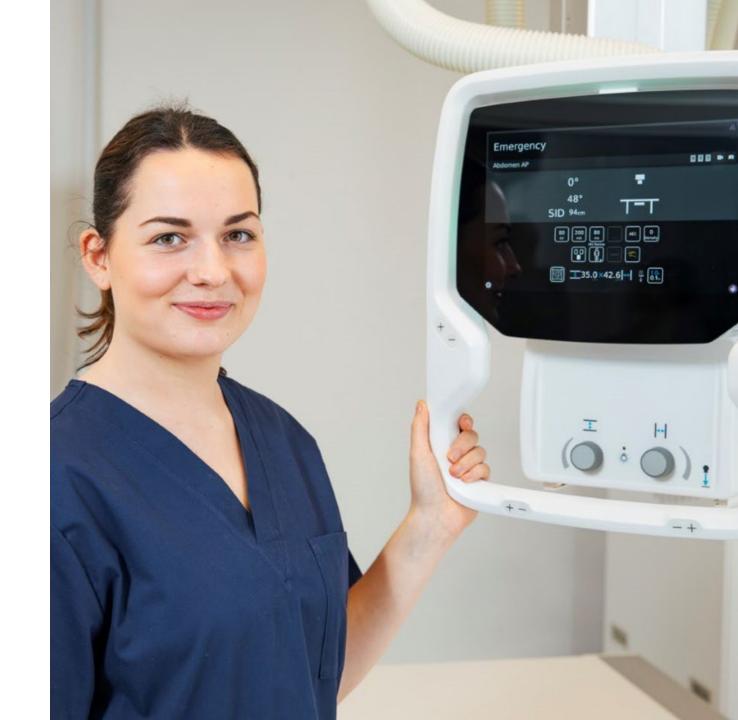

# ADVANCED REMOTE CONTROL

## ADVANCED REMOTE CONTROL

ARCOMA PRECISION i5

Quick & Easy Adjustments Smooth workflow

# ADVANCED REMOTE CONTROL

ARCOMA PRECISION 15

#### **BRIEF DESCRIPTION**

Easy adjustments of the OTC position and collimator / x-ray field size. OTC movements are adapted for the active workplace (table, wall stand or free).

#### CLINICAL VALUE

Adjustments are performed faster and thereby decreasing examination time.

User can adjust the tube position also when the tube is in a high position. This will reduce strain on shoulders etc.