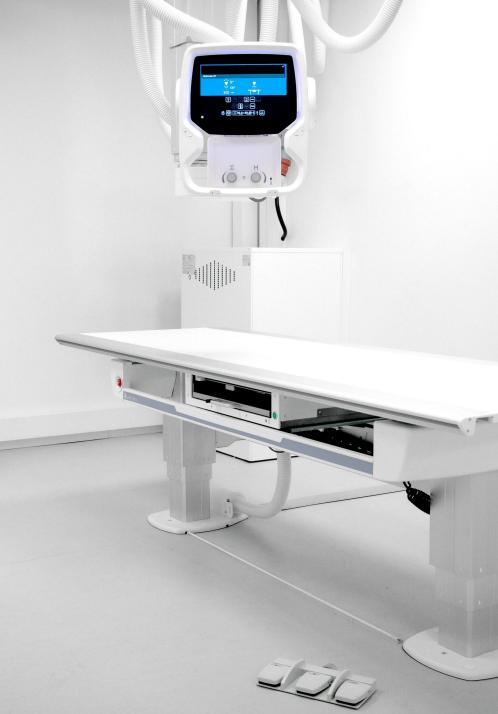

## LIVE CAMERA

#### Increased efficiency

Less running between patient and maneuver room.

#### Increased patient safety

The live camera allows you to always monitor the patient.

#### Helps avoid retakes

Avoid retakes by detecting if the patient has changed position and adjust easily