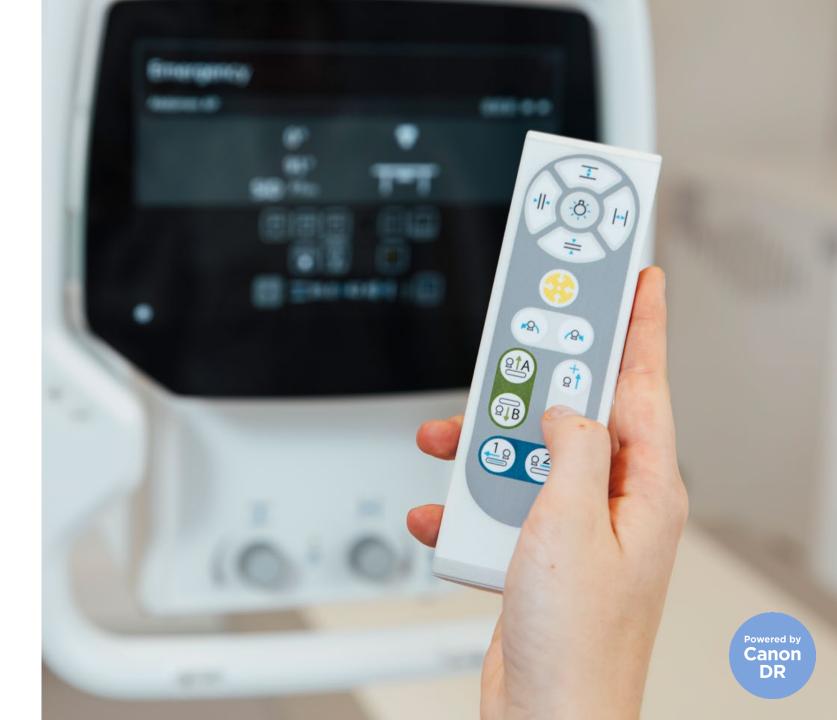

## ADVANCED REMOTE CONTROL

ARCOMA PRECISION i5

Quick & Easy Adjustments Smooth workflow

# ADVANCED REMOTE CONTROL

ARCOMA PRECISION 15

#### **BRIEF DESCRIPTION**

Easy adjustments of the OTC position and collimator / x-ray field size. OTC movements are adapted for the active workplace (table, wall stand or free).

#### CLINICAL VALUE

Adjustments are performed faster and thereby decreasing examination time.

User can adjust the tube position also when the tube is in a high position. This will reduce strain on shoulders etc.