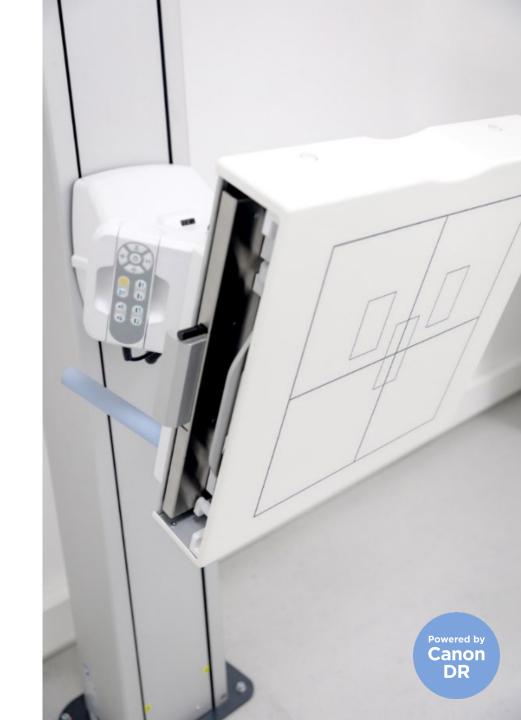

# MOTORIZED WALL STAND

# NEW MOTORIZED WALL STAND

| BENEFITS                                                                                                                                                                                                                   | FEATURES                                                                                                                                                                                                                                                                                                                                   |
|----------------------------------------------------------------------------------------------------------------------------------------------------------------------------------------------------------------------------|--------------------------------------------------------------------------------------------------------------------------------------------------------------------------------------------------------------------------------------------------------------------------------------------------------------------------------------------|
| <ul> <li>Higher patient throughput thanks to faster positioning</li> <li>Highest and lowest detector position on the market</li> <li>Lighter lateral armrest with adjustable angle</li> <li>Faster installation</li> </ul> | <ul> <li>Motorized tilt of the detector</li> <li>Motorized and manual vertical movements</li> <li>Auto tracking vertical and tilting movements</li> <li>Pendulum</li> <li>Hand control for operating wall stand, collimator and auto positioning</li> <li>Removable lateral arm rest with parking position and adjustable angle</li> </ul> |

# NEW MOTORIZED WALL STAND