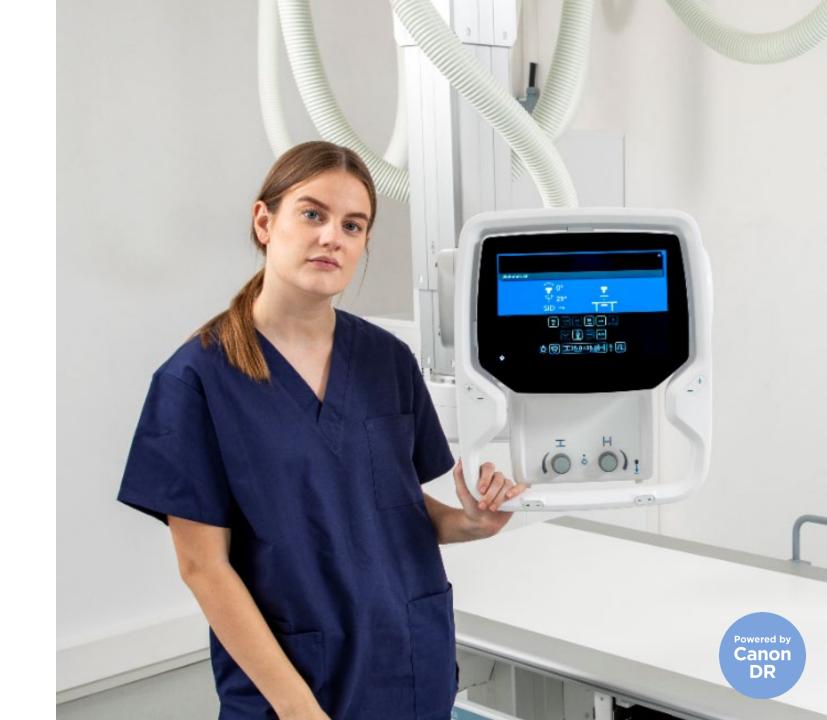

# NEW OTC DESIGN

#### Excellent design

Modern design that blends in nicely into any hospital environment.

#### Easy disinfection

Easy cleaning and disinfection thanks to glass overlay display with no edges.

#### Smart and easy to use

Good viewing angle of display and few buttons makes the OTC user-friendly and easy to understand.

### **NEW OTC DESIGN**