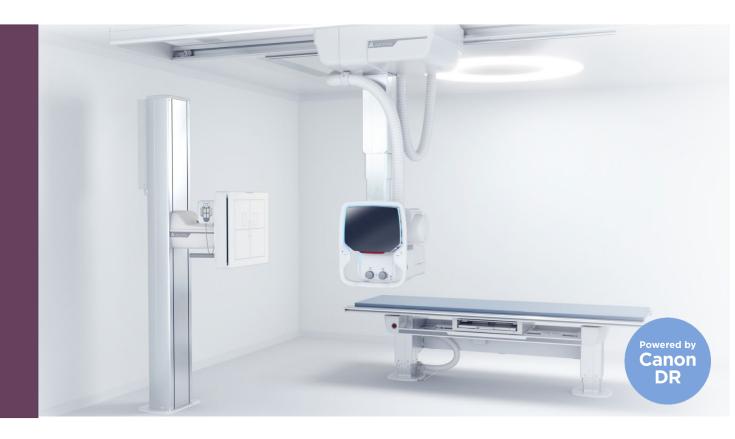

### THE NEW PRODUCT

We are happy to launch the new product OMNERA 500A. The new product consists of a brand new wall stand with motorized tilt for better ergonomics and optimal workflow together with a new OTC with brand new modern Scandinavian design and smart features for easy and quick use.

The OMNERA 500A is also built on a silent concept for optimal patient experience and optimal working environment.