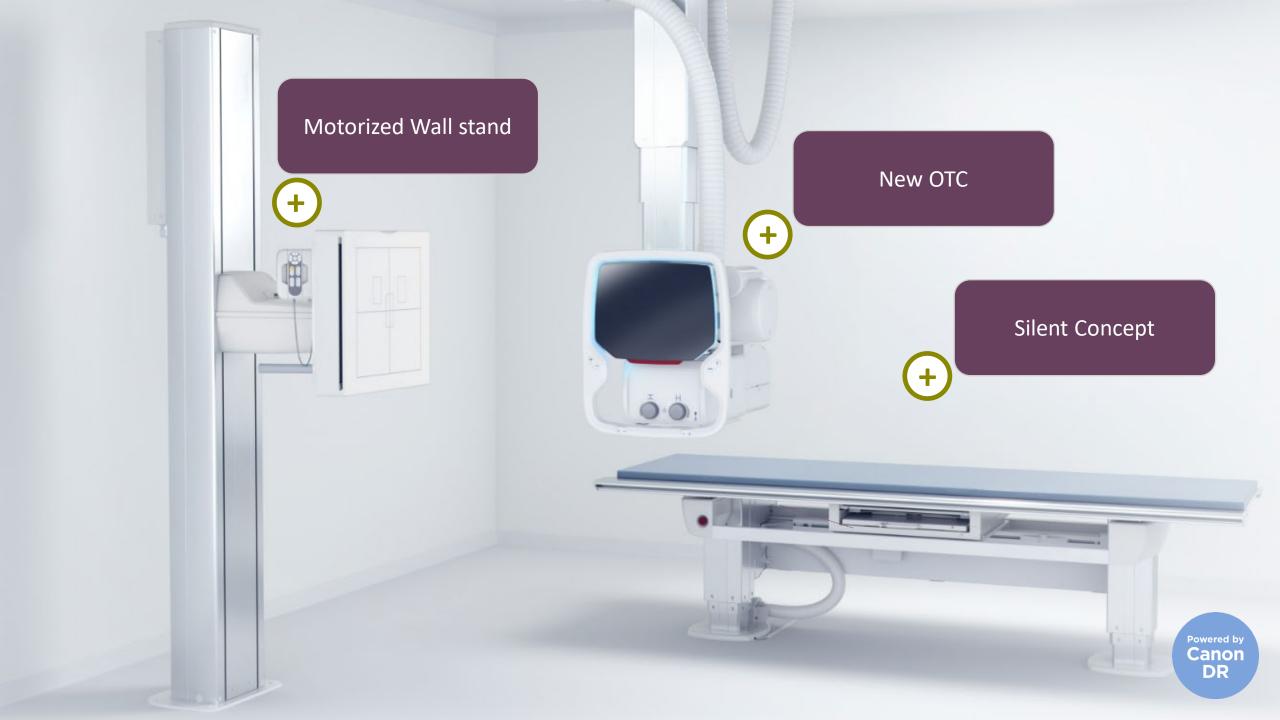

### THE NEW PRODUCT

We are happy to launch the new product OMNERA 500A. The new product consists of a brand new wall stand with motorized tilt for better ergonomics and optimal workflow together with a new OTC with brand new modern Scandinavian design and smart features for easy and quick use.

# MOTORIZED WALL STAND

# NEW OTC DESIGN

# SILENT CONCEPT