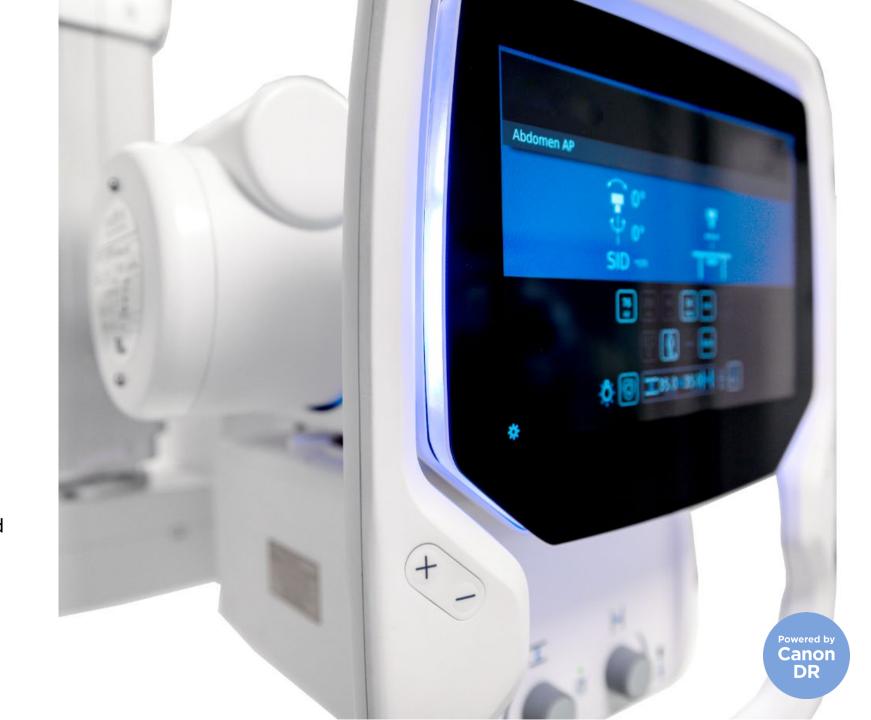

## **NEW OTC DESIGN**

FLEXIBLE USER INTERFACES

ALL DATA IN ONE INTERFACE

#### Release in all directions

- easy movements

Up / down easy accessible for both left- and righthanded

Exposure parameters

Collimator parameters

Patient information

Release - all directions

Release in one direction