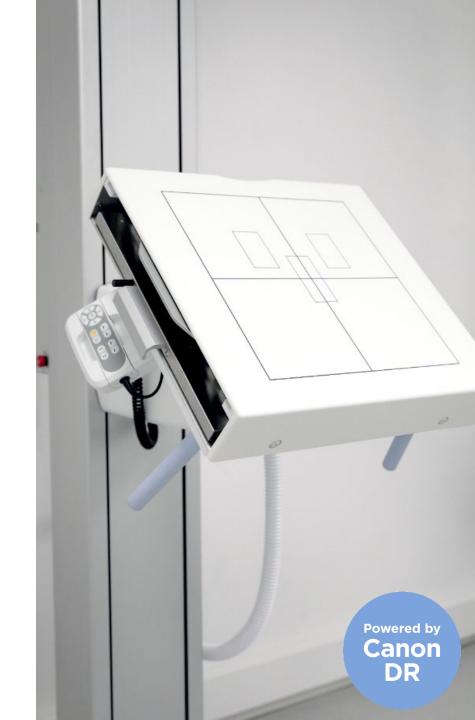

# MOTORIZED WALL STAND

#### **Optimized workflow**

Motorized movements enables efficient examinations

#### Ergonomic design

Motorized tiltable wall stand allows minimal manual handling.

#### Increased focus on patient

Easy adjustment and motorized tilt enables increased focus on the patient.

# NEW MOTORIZED WALL STAND

| BENEFITS                                                                                                                                                                                                                   | FEATURES                                                                                                                                                                                                                                                                                                                                   |
|----------------------------------------------------------------------------------------------------------------------------------------------------------------------------------------------------------------------------|--------------------------------------------------------------------------------------------------------------------------------------------------------------------------------------------------------------------------------------------------------------------------------------------------------------------------------------------|
| <ul> <li>Higher patient throughput thanks to faster positioning</li> <li>Highest and lowest detector position on the market</li> <li>Lighter lateral armrest with adjustable angle</li> <li>Faster installation</li> </ul> | <ul> <li>Motorized tilt of the detector</li> <li>Motorized and manual vertical movements</li> <li>Auto tracking vertical and tilting movements</li> <li>Pendulum</li> <li>Hand control for operating wall stand, collimator and auto positioning</li> <li>Removable lateral arm rest with parking position and adjustable angle</li> </ul> |