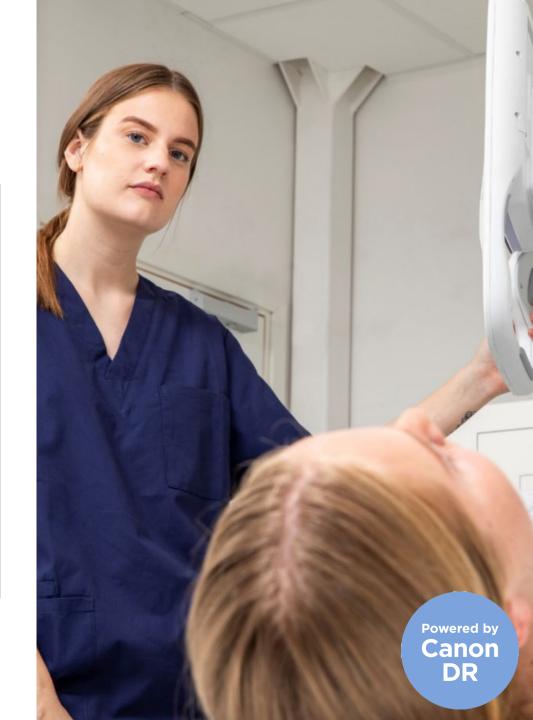

#### **Optimized workflow**

Motorized movements enables efficient examinations

#### Ergonomic design

Motorized tiltable wall stand allows minimal manual handling.

#### Increased focus on patient

Easy adjustment and motorized tilt enables increased focus on the patient.

# NEW MOTORIZED WALL STAND

| BENEFITS                                                                                                                                                                                                                   | FEATURES                                                                                                                                                                                                                                                                                                                                   |
|----------------------------------------------------------------------------------------------------------------------------------------------------------------------------------------------------------------------------|--------------------------------------------------------------------------------------------------------------------------------------------------------------------------------------------------------------------------------------------------------------------------------------------------------------------------------------------|
| <ul> <li>Higher patient throughput thanks to faster positioning</li> <li>Highest and lowest detector position on the market</li> <li>Lighter lateral armrest with adjustable angle</li> <li>Faster installation</li> </ul> | <ul> <li>Motorized tilt of the detector</li> <li>Motorized and manual vertical movements</li> <li>Auto tracking vertical and tilting movements</li> <li>Pendulum</li> <li>Hand control for operating wall stand, collimator and auto positioning</li> <li>Removable lateral arm rest with parking position and adjustable angle</li> </ul> |