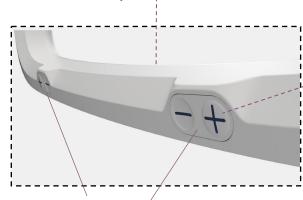

#### **BENEFITS FEATURES** Simplified work -New design easier to use Easy cleaning Blends nicely into any Integrated light indication hospital room All directions movement All data displayed in one Adapted for left- and display righthanded Modern user interface Better ergonomics with new buttons Easy access buttons Tactile recognition buttons for safe and fast operation

#### Release in all directions

- easy movements

Up / down easy accessible for both left- and righthanded

Exposure parameters

Collimator parameters

Patient information

Release - all directions

Release in one direction