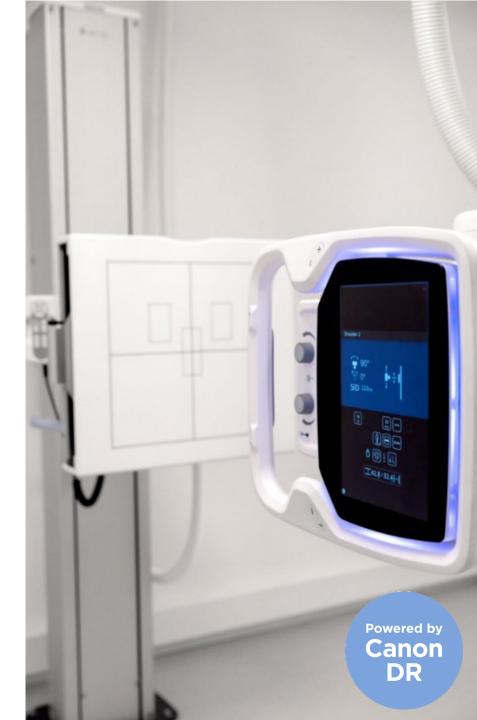

# NEW OTC DESIGN

#### Excellent design

Modern design that blends in nicely into any hospital environment.

#### Easy disinfection

Easy cleaning and disinfection thanks to glass overlay display with no edges.

#### Smart and easy to use

Good viewing angle of display and few buttons makes the OTC user-friendly and easy to understand.

### **NEW OTC DESIGN**

#### **BENEFITS FEATURES** Simplified work -New design easier to use Easy cleaning Blends nicely into any Integrated light indication hospital room All directions movement All data displayed in one Adapted for left- and display righthanded Modern user interface Better ergonomics with new buttons Easy access buttons Tactile recognition buttons for safe and fast operation