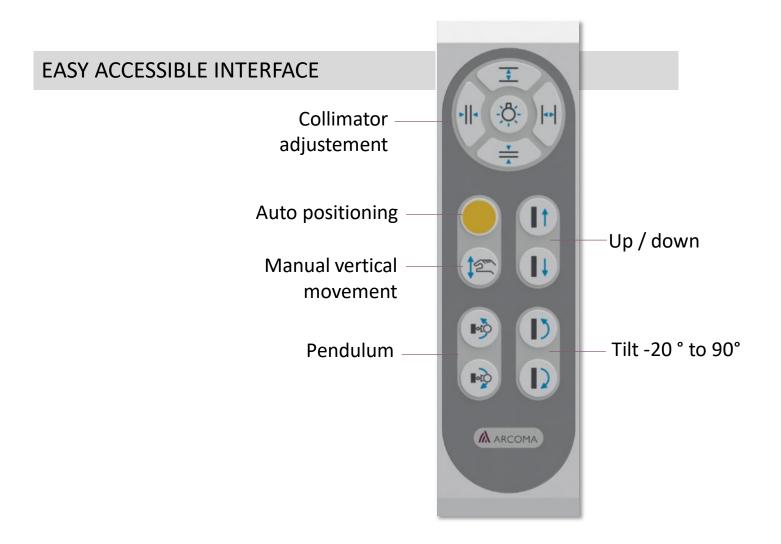

# NEW MOTORIZED WALL STAND

| BENEFITS                                                                                                                                                                                                                   | FEATURES                                                                                                                                                                                                                                                                                                                                   |
|----------------------------------------------------------------------------------------------------------------------------------------------------------------------------------------------------------------------------|--------------------------------------------------------------------------------------------------------------------------------------------------------------------------------------------------------------------------------------------------------------------------------------------------------------------------------------------|
| <ul> <li>Higher patient throughput thanks to faster positioning</li> <li>Highest and lowest detector position on the market</li> <li>Lighter lateral armrest with adjustable angle</li> <li>Faster installation</li> </ul> | <ul> <li>Motorized tilt of the detector</li> <li>Motorized and manual vertical movements</li> <li>Auto tracking vertical and tilting movements</li> <li>Pendulum</li> <li>Hand control for operating wall stand, collimator and auto positioning</li> <li>Removable lateral arm rest with parking position and adjustable angle</li> </ul> |