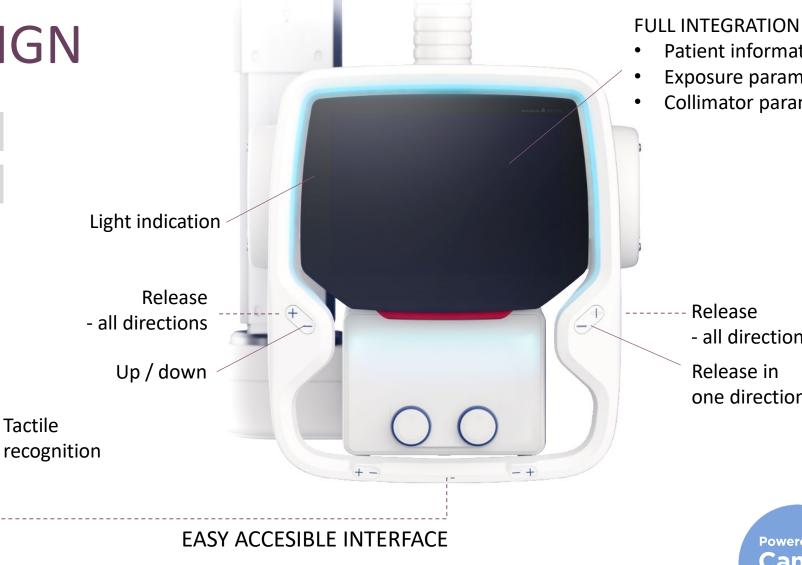

# NEW OTC DESIGN

#### Excellent design

Modern design that blends in nicely into any hospital environment.

#### Easy disinfection

Easy cleaning and disinfection thanks to glass overlay display with no edges.

#### Smart and easy to use

Good viewing angle of display and few buttons makes the OTC user-friendly and easy to understand.

### **NEW OTC DESIGN**

#### **BENEFITS FEATURES** Simplified work -New design easier to use Easy cleaning Blends nicely into any Integrated light indication hospital room All directions movement All data displayed in one Adapted for left- and display righthanded Modern user interface Better ergonomics with new buttons Easy access buttons Tactile recognition buttons for safe and fast operation

## **NEW OTC DESIGN**

FLEXIBLE USER INTERFACES

ALL DATA IN ONE INTERFACE

#### Release in all directions

- easy movements

Up / down easy accessible for both left- and righthanded

Exposure parameters

Collimator parameters

Patient information

Release - all directions

Release in one direction