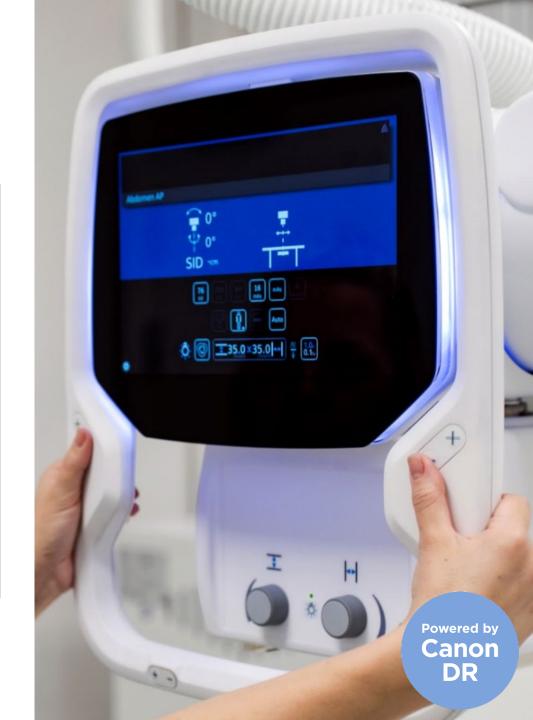

# NEW OTC DESIGN

#### Excellent design

Modern design that blends in nicely into any hospital environment.

#### Easy disinfection

Easy cleaning and disinfection thanks to glass overlay display with no edges.

#### Smart and easy to use

Good viewing angle of display and few buttons makes the OTC user-friendly and easy to understand.

### **NEW OTC DESIGN**

#### **BENEFITS FEATURES** Simplified work -New design easier to use Easy cleaning Blends nicely into any Integrated light indication hospital room All directions movement All data displayed in one Adapted for left- and display righthanded Modern user interface Better ergonomics with new buttons Easy access buttons Tactile recognition buttons for safe and fast operation

## **NEW OTC DESIGN**

FLEXIBLE USER INTERFACES

ALL DATA IN ONE INTERFACE

#### Release in all directions

- easy movements

Up / down easy accessible for both left- and righthanded

Exposure parameters

Collimator parameters

Patient information

Release - all directions

Release in one direction