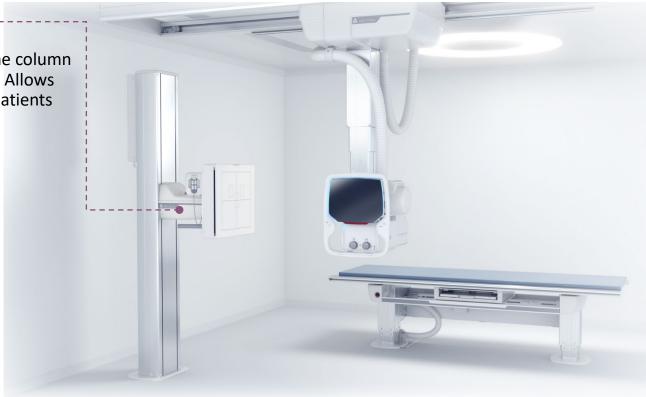

### EXTENDED WALLSTAND

Extended length between the column and the Wall stand detector. Allows easier examinations of the patients on a stretcher.

> new option

This new option improves the workflow, makes the examination more efficient and much more comfortable for the patient.

The extended length between the column and the wall stand detector allows easier examinations of the patients on a stretcher. Instead of transferring a Patient to the examination table the Patient can remain on the stretcher.