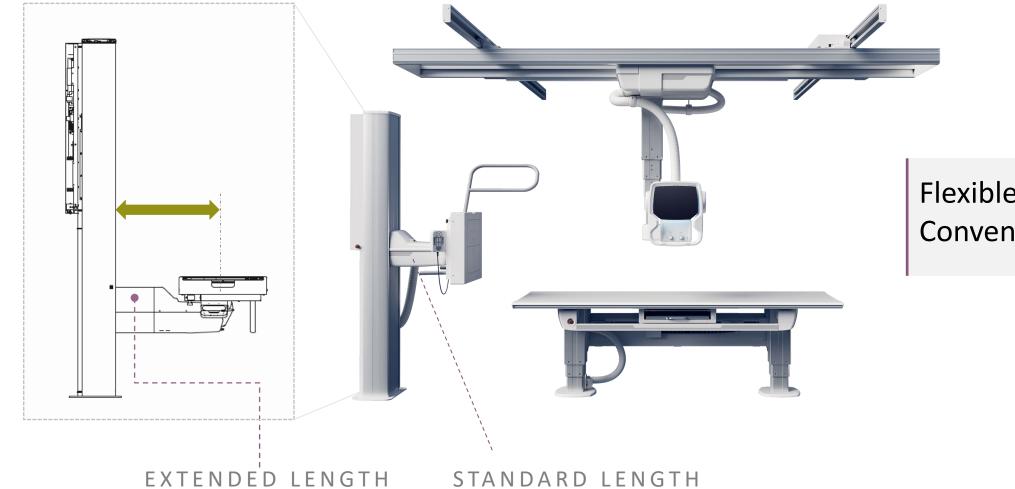

### EXTENDED WALLSTAND

Extended length between the column and the Wall stand detector. Allows easier examinations of the patients on a stretcher.

> new option

This new option improves the workflow, makes the examination more efficient and much more comfortable for the patient.

The extended length between the column and the wall stand detector allows easier examinations of the patients on a stretcher. Instead of transferring a Patient to the examination table the Patient can remain on the stretcher.

#### **BRIEF DESCRIPTION**

The extended Wall stand will give a longer distance between WS column and detector center.

### CLINICAL VALUE

The longer distance will give access to position a stretcher above a titled WS detector. Instead of transferring a Patient to the examination table the Patient can remain on the stretcher.