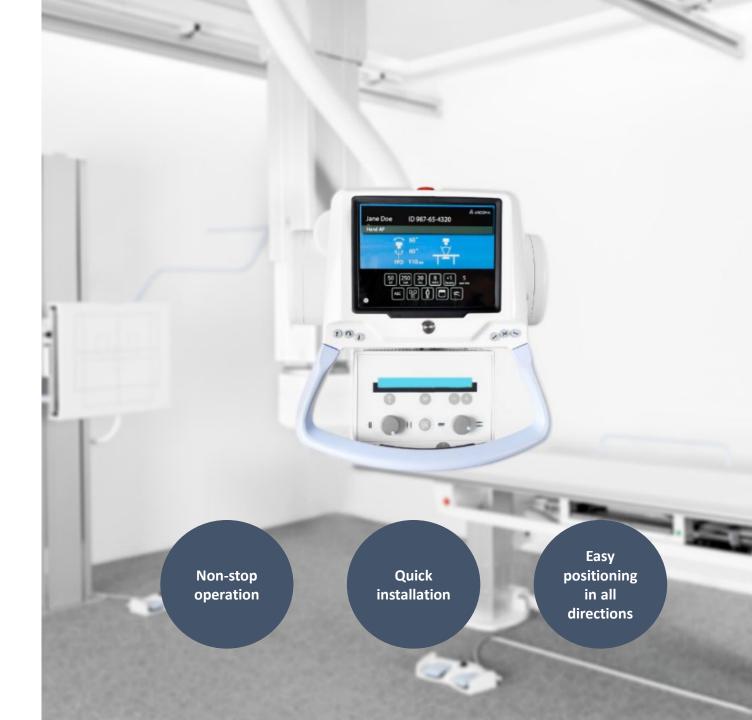

#### ARCOMA PRECISION

#### PREMIUM DIGITAL X-RAY SYSTEM

Arcoma Precision is a premium digital x-ray system that provides high image quality, clinical flexibility and superior workflow for a complete range of radiographic applications.

Its ergonomic design and sophisticated auto positioning technology help you maximize patient throughput.