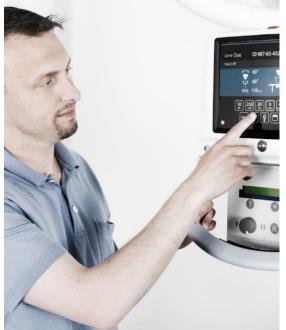

#### PREMIUM DIGITAL X-RAY SYSTEM

Arcoma Precision is a premium digital x-ray system that provides high image quality, clinical flexibility and superior workflow for a complete range of radiographic applications.

Its ergonomic design and sophisticated auto positioning technology help you maximize patient throughput.