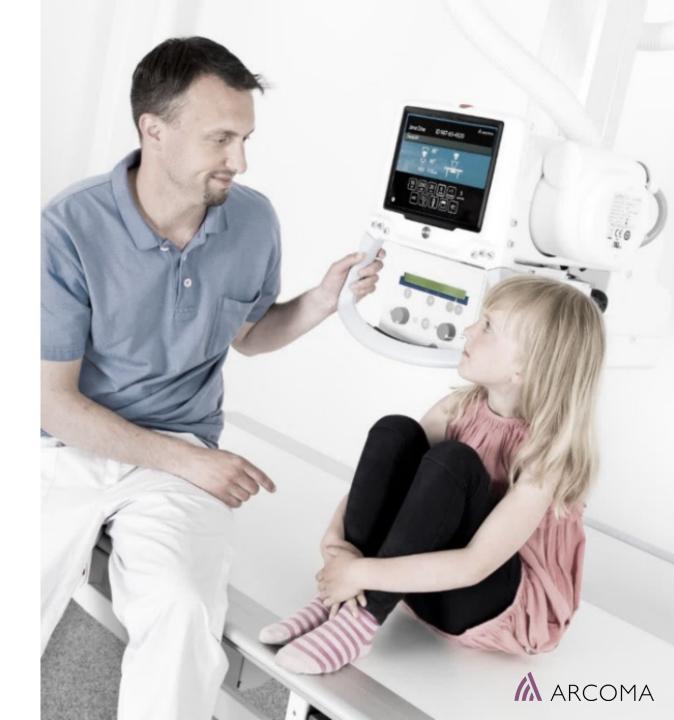

#### VERSATILE DIGITAL RADIOGRAPHY SYSTEM

Arcoma Intuition is a versatile digital radiography system that combines outstanding image quality with clinical flexibility and high productivity for a wide range of radiographic applications.

The cost-effective, modular concept allows you to configure the system to precisely fit your room and your clinical requirements.