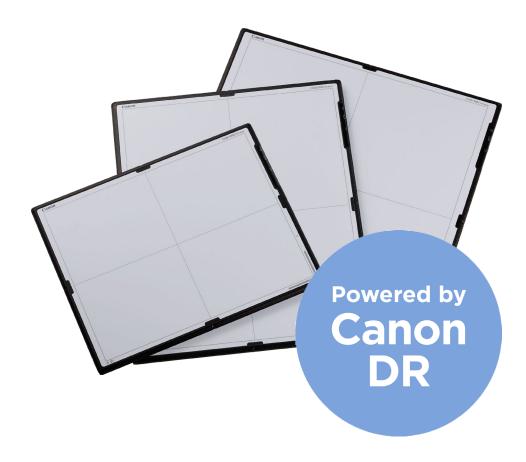

### **POWERED BY CANON**

The Arcoma products are powered by Canon's next generation wireless CXDI detectors and imaging software. The ultra-lightweight, waterproof detectors with integrated battery and image storage can be used on board or stand-alone as needed.

Canon's NE software provides advanced post processing and imaging management capability, so you always get the optimal result.