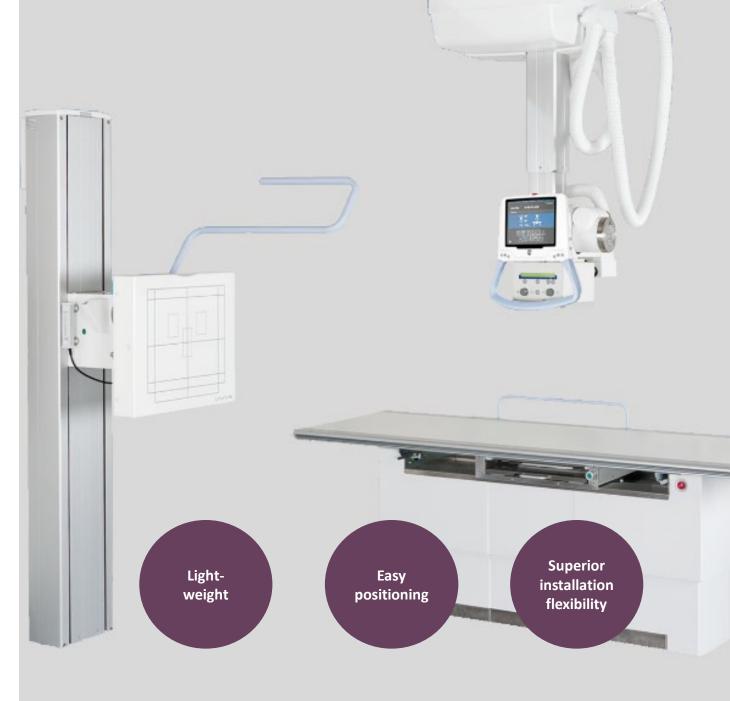

#### ARCOMA INTUITION

#### VERSATILE DIGITAL RADIOGRAPHY SYSTEM

Arcoma Intuition is a versatile digital radiography system that combines outstanding image quality with clinical flexibility and high productivity for a wide range of radiographic applications.

The cost-effective, modular concept allows you to configure the system to precisely fit your room and your clinical requirements.