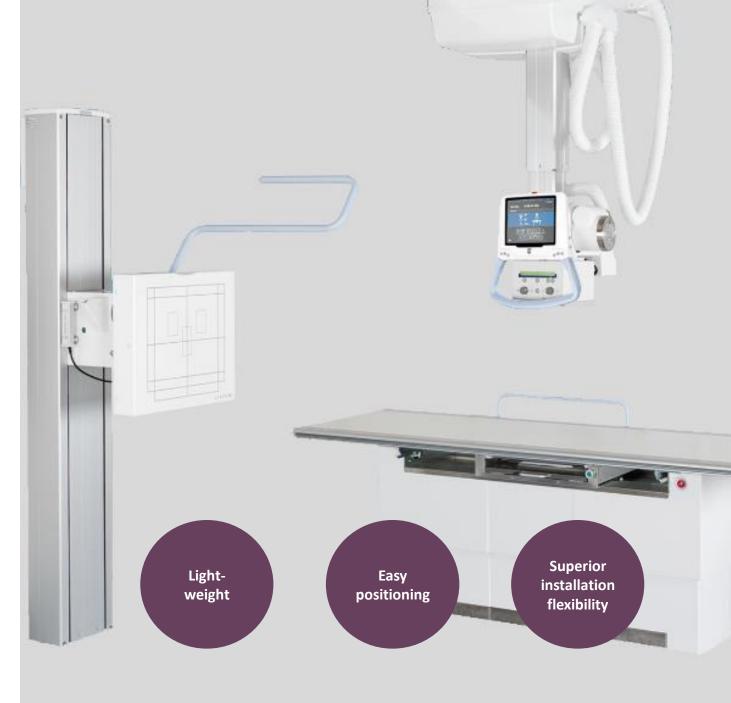

#### ARCOMA INTUITION

#### VERSATILE DIGITAL RADIOGRAPHY SYSTEM

Arcoma Intuition is a versatile digital radiography system that combines outstanding image quality with clinical flexibility and high productivity for a wide range of radiographic applications.

The cost-effective, modular concept allows you to configure the system to precisely fit your room and your clinical requirements.