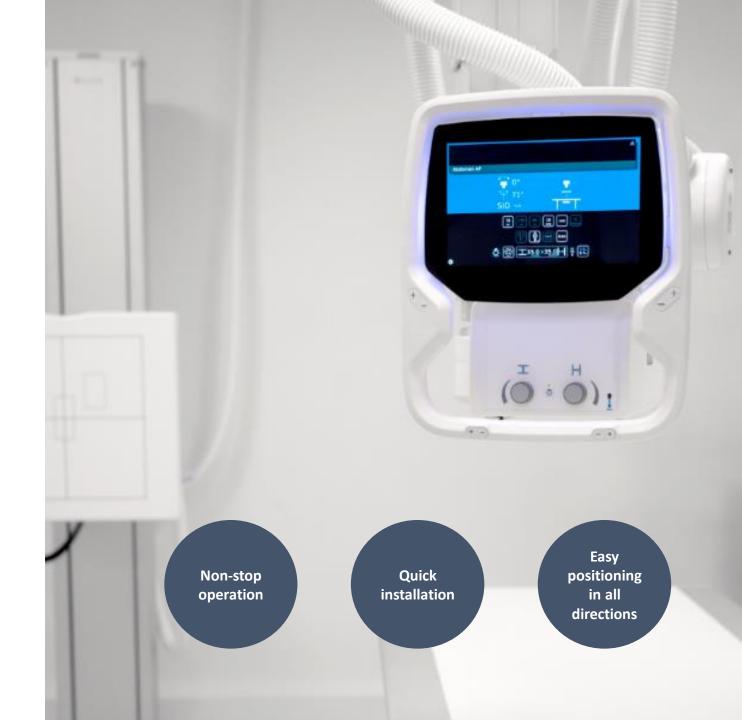

#### ARCOMA PRECISION i5

#### PREMIUM DIGITAL X-RAY SYSTEM

The Arcoma Precision i5 is premium X-ray system developed with focus on efficient workflow, safety and ease of use. The ergonomic design simplifies and optimizes positioning and has been carefully designed to facilitate disinfection.

Arcoma Precision i5 is equipped with the latest touch screen technology and a user interface which creates simplicity and efficiency. A wall stand with motorized tilt simplifies positioning and the X-ray table improves patient and user experience.