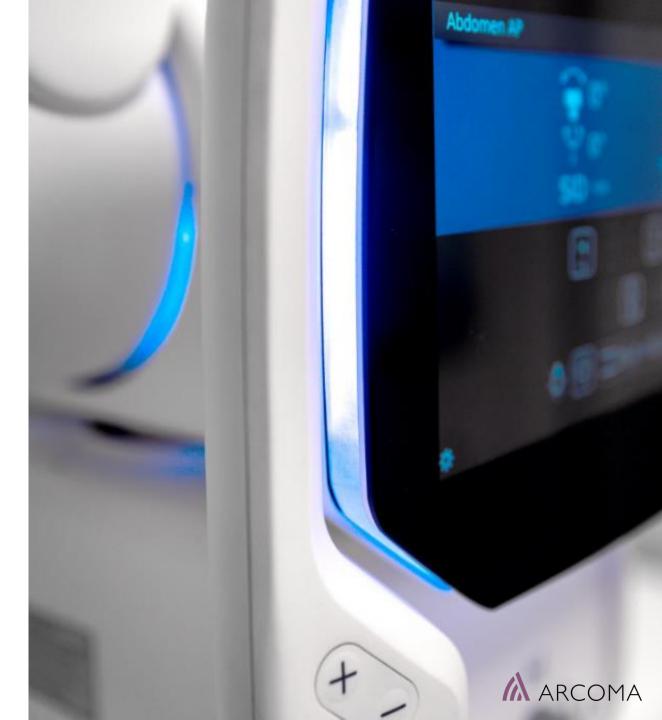

#### ARCOMA PRECISION i5

#### PREMIUM DIGITAL X-RAY SYSTEM

The Arcoma Precision i5 is premium X-ray system developed with focus on efficient workflow, safety and ease of use. The ergonomic design simplifies and optimizes positioning and has been carefully designed to facilitate disinfection.

Arcoma Precision i5 is equipped with the latest touch screen technology and a user interface which creates simplicity and efficiency. A wall stand with motorized tilt simplifies positioning and the X-ray table improves patient and user experience.