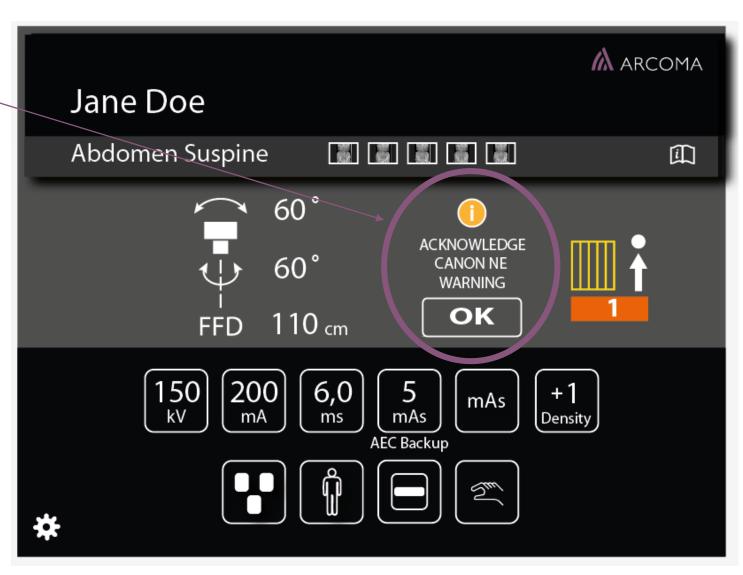

## CHANGE PROTOCOL DIRECTLY ON TUBE

Acknowledge message of Canon NE Warnings shown in the OTC display.