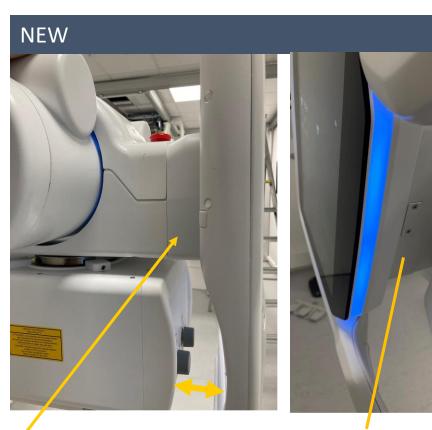

# DISPLAY SPACER

# INCREASED COMFORT WITH NEW DESIGN

Your comfort and safety matters to us!

Our new design provides extra space between the handle and collimator to allow you to rotate the collimator without hand discomfort.

Every new ARCOMA Precision i5 is now designed with the extra space, and we are happy to share that you can also upgrade existing ARCOMA Precision i5 installations.

# OTC DISPLAY SPACER

> Order Upgrade package from ARCOMA (0073-815-006).

SPACER

USB connection easy accessible

- Upload Method book
- Update display SW
- Reach log files