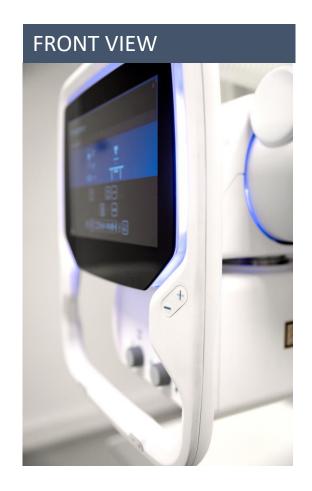

# DISPLAY SPACER

# INCREASED COMFORT WITH NEW DESIGN

Your comfort and safety matters to us!

Our new design provides extra space between the handle and collimator to allow you to rotate the collimator without hand discomfort.

Every new ARCOMA Precision i5 is now designed with the extra space, and we are happy to share that you can also upgrade existing ARCOMA Precision i5 installations.

# OTC DISPLAY SPACER

> Order Upgrade package from ARCOMA (0073-815-006).

SPACER

USB connection easy accessible

- Upload Method book
- Update display SW
- Reach log files