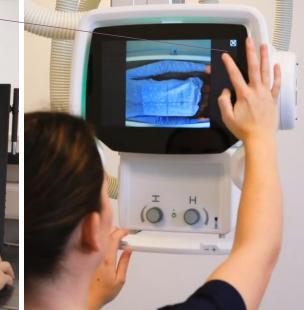

# LIVE CAMERA VIEW

#### Shorten examination time

Adjustments can be performed faster and save time during examinations.

#### **Better ergonomics**

Allows you to adjust the position of the tube from an ergonomic position.

> Order Upgrade package from ARCOMA (0073-815-004).

ARCOMA PRECISION 15