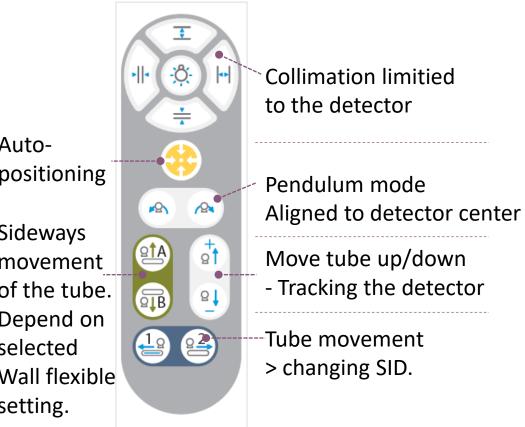

atient.

#### Helps avoid retakes

Avoid retakes by detecting if the patient has changed position and adjust easily

> Order Upgrade package from ARCOMA (0073-815-005).











#### Shorten examination time

Adjustments can be performed faster and save time during examinations.

#### **Better ergonomics**

Allows you to adjust the position of the tube from an ergonomic position.

> Order Upgrade package from ARCOMA (0073-815-004).



ARCOMA PRECISION 15



#### **TABLE WORKSTATION SELECTED** <u>.</u>0-Collimation limitied to the detector Autopositioning Tube angulation 2 tracking the detector Cross table <u>₽ÎA</u> Move tube up/down movements-- Changes SID blocked δÎΒ Tube movement along the table tracking the detector



ARCOMA PRECISION 15



#### **WALL STAND** WORKSTATION SELECTED





ARCOMA PRECISION 15







# **IMPROVEMENTS**





# DISPLAY SPACER



# INCREASED COMFORT WITH NEW DESIGN

Your comfort and safety matters to us!

Our new design provides extra space between the handle and collimator to allow you to rotate the collimator without hand discomfort.

Every new ARCOMA Precision i5 is now designed with the extra space, and we are happy to share that you can also upgrade existing ARCOMA Precision i5 installations.





# OTC DISPLAY SPACER

> Order Upgrade package from ARCOMA (0073-815-006).







SPACER

USB connection easy accessible

- Upload Method book
- Update display SW
- Reach log files





# UPGRADE - FACTS





### **UPGRADE FACTS: ORDER**

#### ORDERFORM FOR UPGRADES HAS BEEN DISTRIBUTED.

| ARCOMA PARTS NO. | DESCRIPTION                | PREREQ