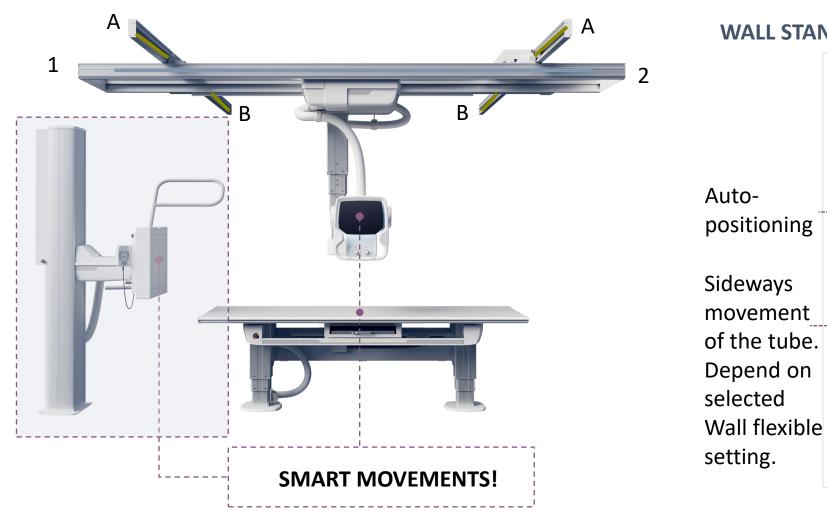

ve camera allows you to always monitor the patient.

#### Helps avoid retakes

Avoid retakes by detecting if the patient has changed position and adjust easily

> Order Upgrade package from ARCOMA (0073-815-005).











#### Shorten examination time

Adjustments can be performed faster and save time during examinations.

#### **Better ergonomics**

Allows you to adjust the position of the tube from an ergonomic position.

> Order Upgrade package from ARCOMA (0073-815-004).



ARCOMA PRECISION 15



#### **TABLE WORKSTATION SELECTED** <u>.</u>0-Collimation limitied to the detector Autopositioning Tube angulation 2 tracking the detector Cross table <u>₽ÎA</u> Move tube up/down movements-- Changes SID blocked δÎΒ Tube movement along the table tracking the detector



ARCOMA PRECISION 15



#### **WALL STAND** WORKSTATION SELECTED





ARCOMA PRECISION 15







# **IMPROVEMENTS**





# DISPLAY SPACER



# INCREASED COMFORT WITH NEW DESIGN

Your comfort and safety matters to us!

Our new design provides extra space between the handle and collimator to allow you to rotate the collimator without hand discomfort.

Every new ARCOMA Precision i5 is now designed with the extra space, and we are happy to share that you can also upgrade existing ARCOMA Precision i5 installations.





# OTC DISPLAY SPACER

> Order Upgrade package from ARCOMA (0073-815-006).







SPACER

USB connection easy accessible

- Upload Method book
- Update display SW
- Reach log files





# UPGRADE - FACTS





### **UPGRADE FACTS: ORDER**

#### ORDERFORM FOR UPGRADES HAS BEEN DISTRIBUTED.

| ARCOMA PAR