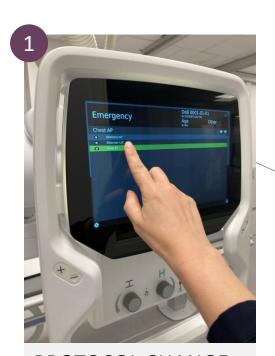

# LIVE CAMERA VIEW

#### ORDERFORM FOR UPGRADES HAS BEEN DISTRIBUTED.

| ARCOMA PARTS NO. | DESCRIPTION                | PREREQUISTE   | TIME<br>REQUIRED | IOIO SOFTWARE IOIO UPGRADE | HARDWARE UPGRADE |
|------------------|----------------------------|---------------|------------------|----------------------------|------------------|
| 0073-815-004     | Advanced Remote<br>Control | Canon NE 3.10 | ~ 4 hours        | YES                        | YES              |
| 0073-815-005     | Live Camera                | Canon NE 3.10 | ~4 hours         | YES                        | YES              |
| 0073-815-006     | Display spacer             | No            | ~1 hour          | NO                         | YES              |