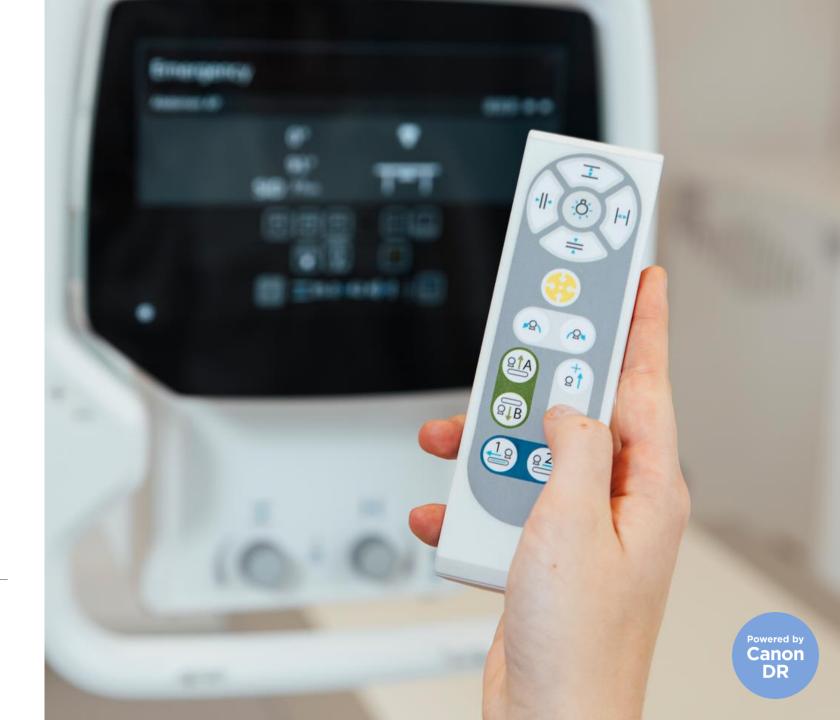

# LIVE CAMERA VIEW

#### **Better ergonomics**

Allows you to adjust the position of the tube from an ergonomic position.

> Order Upgrade package from ARCOMA (0073-815-004).

ARCOMA PRECISION 15