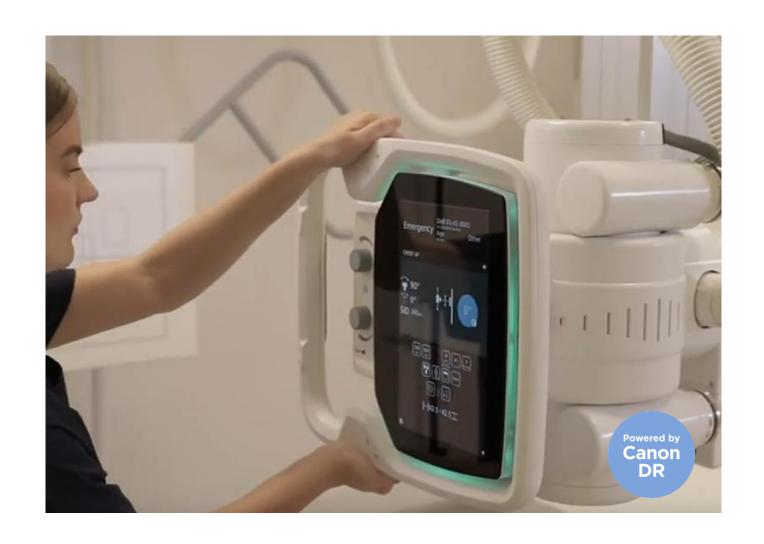

# CHANGE PROTOCOL DIRECTLY ON TUBE

> Adapt for the unique patient and situation by quickly changing protocol on the tube display

#### **Patient-Centered Care**

Flexibility to adapt your X-ray workflow seamlessly directly in the examination room.

#### **Efficient Workflow**

Save time and reduce errors.

<sup>&</sup>gt; New Software available for download on ARCOMA Partner Portal.

# CHANGE PROTOCOL DIRECTLY ON TUBE

## CHANGE PROTOCOL DIRECTLY ON TUBE

Acknowledge message of Canon NE Warnings shown in the OTC display.