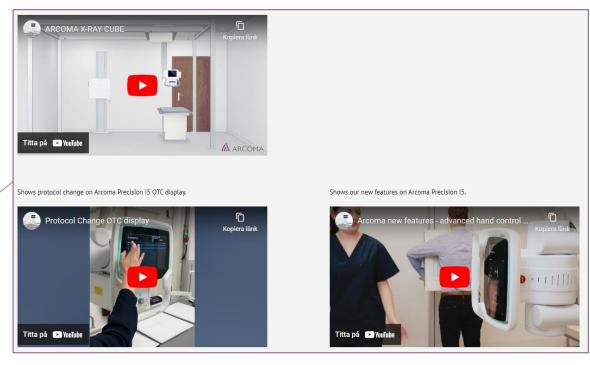

# CHANGE PROTOCOL DIRECTLY ON TUBE

> Adapt for the unique patient and situation by quickly changing protocol on the tube display

# CHANGE PROTOCOL DIRECTLY ON TUBE

## CHANGE PROTOCOL DIRECTLY ON TUBE

Acknowledge message of Canon NE Warnings shown in the OTC display.