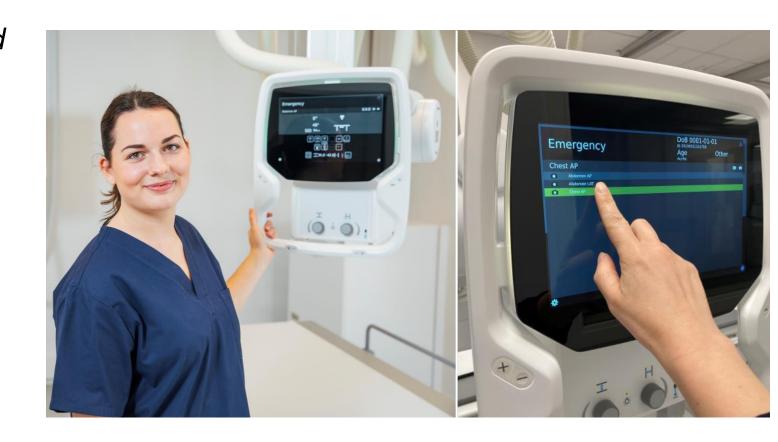

# CHANGE PROTOCOL DIRECTLY ON TUBE

> Adapt for the unique patient and situation by quickly changing protocol on the tube display

# CHANGE PROTOCOL DIRECTLY ON TUBE

## CHANGE PROTOCOL DIRECTLY ON TUBE

Acknowledge message of Canon NE Warnings shown in the OTC display.