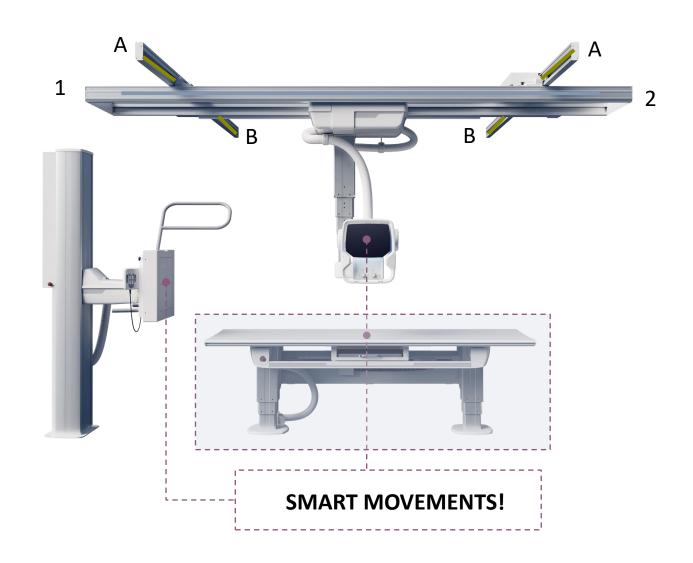

#### **TABLE WORKSTATION SELECTED** <u>.</u>0-Collimation limitied to the detector Autopositioning Tube angulation 2 tracking the detector Cross table <u>₽ÎA</u> Move tube up/down movements-- Changes SID blocked δÎΒ Tube movement along the table tracking the detector

ARCOMA PRECISION 15