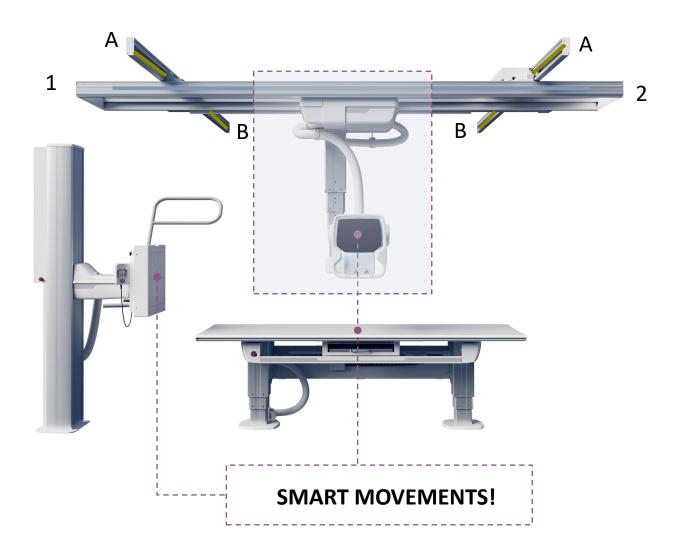

retakes

Avoid retakes by detecting if the patient has changed position and adjust easily

> Order Upgrade package from ARCOMA (0073-815-005).











#### Shorten examination time

Adjustments can be performed faster and save time during examinations.

#### **Better ergonomics**

Allows you to adjust the position of the tube from an ergonomic position.

> Order Upgrade package from ARCOMA (0073-815-004).



ARCOMA PRECISION 15



#### **TABLE WORKSTATION SELECTED** <u>.</u>0-Collimation limitied to the detector Autopositioning Tube angulation 2 tracking the detector Cross table <u>₽ÎA</u> Move tube up/down movements-- Changes SID blocked δÎΒ Tube movement along the table tracking the detector



ARCOMA PRECISION 15



#### **WALL STAND** WORKSTATION SELECTED





ARCOMA PRECISION 15







# **IMPROVEMENTS**





# DISPLAY SPACER



# INCREASED COMFORT WITH NEW DESIGN

Your comfort and safety matters to us!

Our new design provides extra space between the handle and collimator to allow you to rotate the collimator without hand discomfort.

Every new ARCOMA Precision i5 is now designed with the extra space, and we are happy to share that you can also upgrade existing ARCOMA Precision i5 installations.





# OTC DISPLAY SPACER

> Order Upgrade package from ARCOMA (0073-815-006).







SPACER

USB connection easy accessible

- Upload Method book
- Update display SW
- Reach log files





# UPGRADE - FACTS





### **UPGRADE FACTS: ORDER**

#### ORDERFORM FOR UPGRADES HAS BEEN DISTRIBUTED.

| ARCOMA PARTS NO. | DESCRIPTION                | PREREQUISTE   | TIME<br>REQUIRE