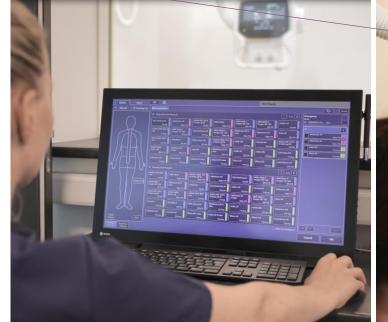

# LIVE CAMERA VIEW

#### Increased efficiency

Less running between patient and maneuver room.

#### Increased patient safety

The live camera allows you to always monitor the patient.

#### Helps avoid retakes

Avoid retakes by detecting if the patient has changed position and adjust easily

> Order Upgrade package from ARCOMA (0073-815-005).