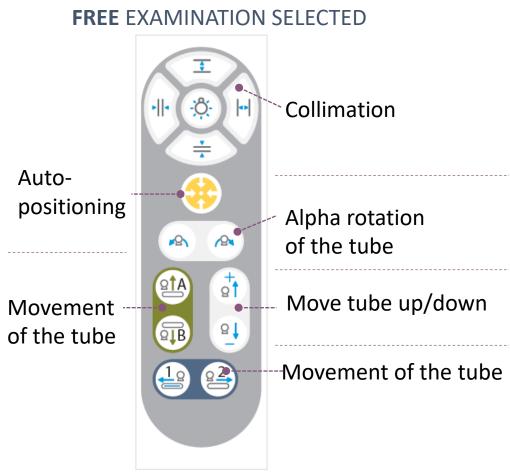

#### **TABLE WORKSTATION SELECTED** <u>.</u>0-Collimation limitied to the detector Autopositioning Tube angulation 2 tracking the detector Cross table <u>₽ÎA</u> Move tube up/down movements-- Changes SID blocked δÎΒ Tube movement along the table tracking the detector