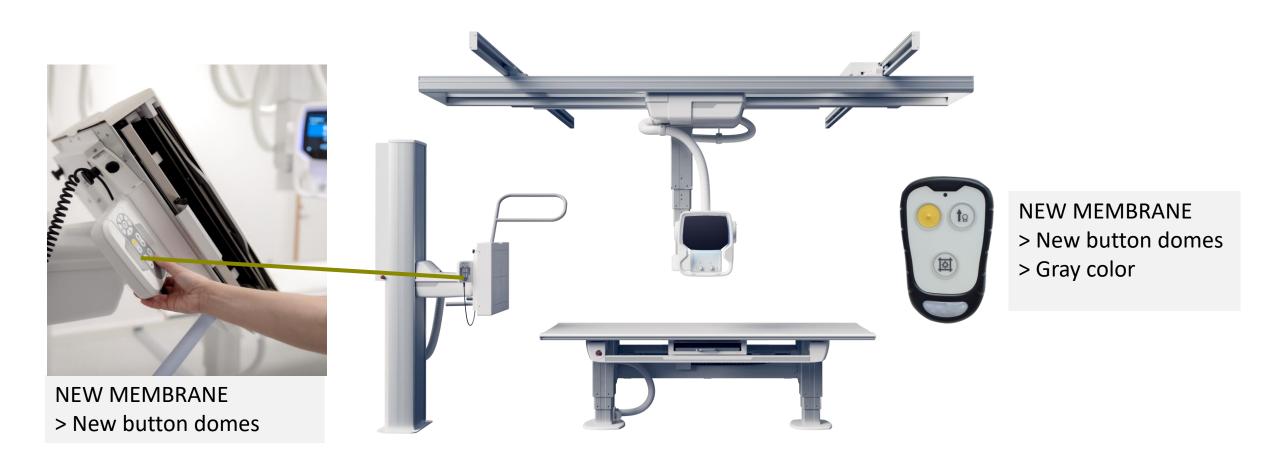

# DISPLAY SPACER

# INCREASED COMFORT WITH NEW DESIGN

Your comfort and safety matters to us!

Our new design provides extra space between the handle and collimator to allow you to rotate the collimator without hand discomfort.

Every new ARCOMA Precision i5 is now designed with the extra space, and we are happy to share that you can also upgrade existing ARCOMA Precision i5 installations.

# OTC DISPLAY SPACER

> Order Upgrade package from ARCOMA (0073-815-006).

SPACER

USB connection easy accessible

- Upload Method book
- Update display SW
- Reach log files