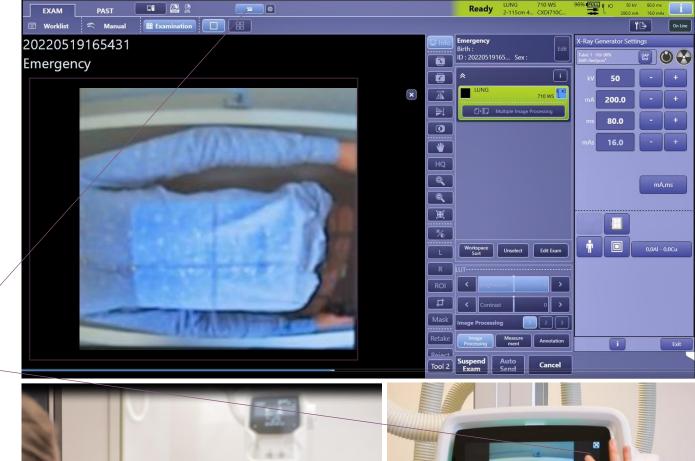

# CHANGE PROTOCOL DIRECTLY ON TUBE

## CHANGE PROTOCOL DIRECTLY ON TUBE

Acknowledge message of Canon NE Warnings shown in the OTC display.

# CHANGE PROTOCOL DIRECTLY ON TUBE

> Adapt for the unique patient and situation by quickly changing protocol on the tube display

#### **Patient-Centered Care**

Flexibility to adapt your X-ray workflow seamlessly directly in the examination room.

#### **Efficient Workflow**

Save time and reduce errors.

<sup>&</sup>gt; New Software available for download on ARCOMA Partner Portal.