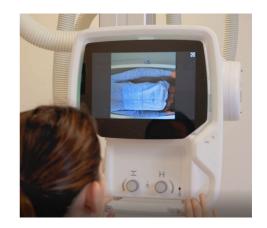

# **LIVE CAMERA**

The live camera gives the user a good overview of the patient during the entire examination. The camera view is shown both on the X-ray system's display and in the control room, which simplifies and makes work more efficient.

#### **Increased efficiency**

Less running between patient and maneuver room.

### **Increased patient safety**

The live camera allows you to monitor the patient at all times.

#### **Avoid retakes**

Avoid retakes by detecting if the patient has changed position.