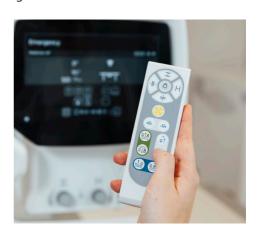

# ADVANCED REMOTE CONTROL

The advanced remote control allows the user to easily adjust the position of the X-ray system in an ergonomic way, without working with the arms above shoulders. The remote control's built-in intelligence adapts the movements to the selected examination which ensures fast positioning.

#### Shorten examination time

Adjustments can be performed faster and save time during examinations.

## **Improved ergonomics**

Allows to adjust the tube position from an ergonomic position.

## Adjustments made easily

Easy to adjust the position of the X-ray system from anywhere in the room.

Scan to see our video!