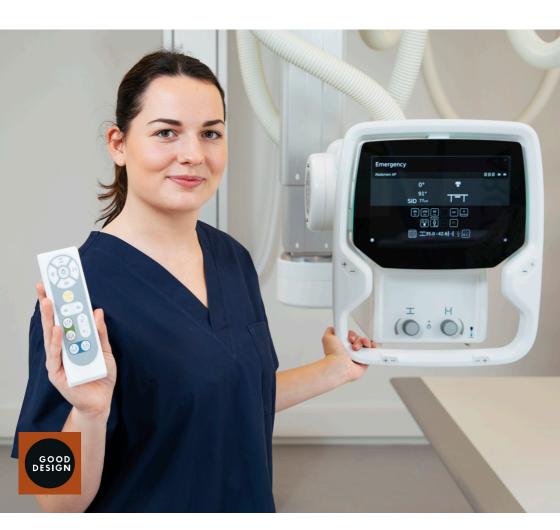

# ADVANCED REMOTE CONTROL

The advanced remote control allows the user to easily adjust the position of the X-ray system in an ergonomic way, without working with the arms above shoulders. The remote control's built-in intelligence adapts the movements to the selected examination which ensures fast positioning.

#### Shorten examination time

Adjustments can be performed faster and save time during examinations.

## **Improved ergonomics**

Allows to adjust the tube position from an ergonomic position.

## Adjustments made easily

Easy to adjust the position of the X-ray system from anywhere in the room.

Scan to see our video!