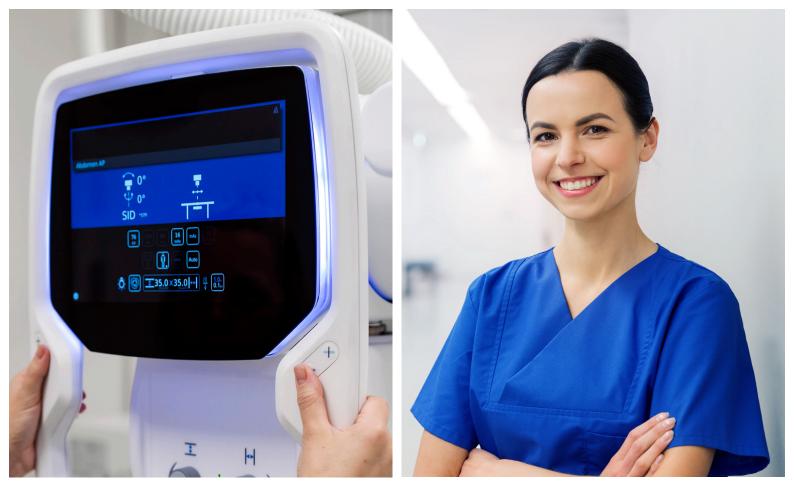

The wall stand with motorized tilt enables efficient examinations with minimal manual handling.

Arcoma Precision i5 offers a carefully designed glass overlay display completely without edges. This enables very easy cleaning and disinfection.