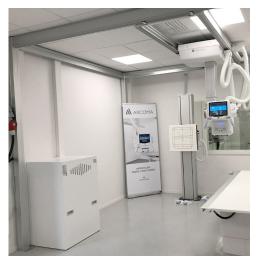

Arcoma Intuition can be installed with the Arcoma X-ray Cube, a self-supporting solution that enables quick installation in a temporary hospital or where the ceiling is not strong enough for a standard installation.

Arcoma Intuition provides high quality imaging with the lowest dose possible.

Arcoma Intuition installed with the Arcoma X-ray Installation Cube.

Easy workflow

Smart investment Ergonomic design

See more at our website: www.arcoma.se