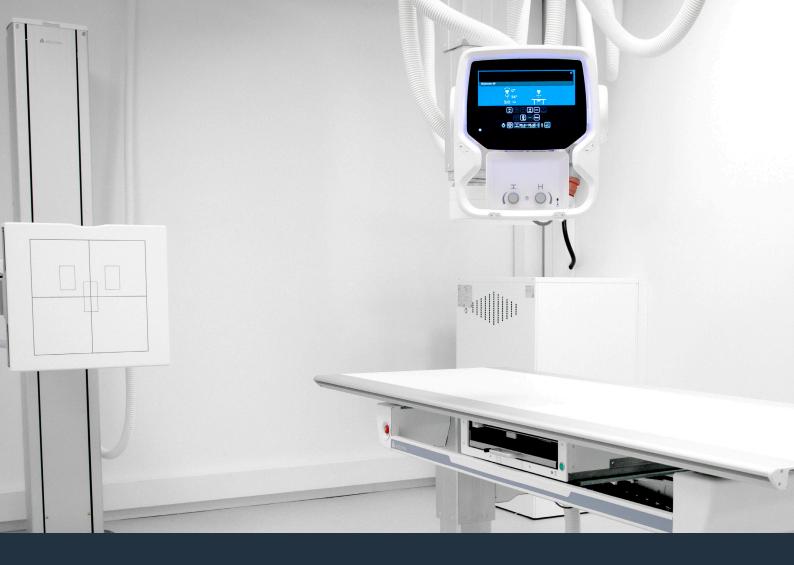

#### PREMIUM DIGITAL X-RAY SYSTEM

Arcoma Precision i5 is a premium digital X-ray system that provides high quality images, clinical flexibility and superior workflow. The X-ray system is built in Sweden according to the highest quality standards which ensures a reliable, stable and beautifully designed product.

The workflow is excellent thanks to state-of-the-art ergonomics and supporting features such as auto positioning, wall stand with motorized tilt and automatic detector tracking. The manual fine-tuning of the overhead tube crane is unique and can be made with minimal force.

The wall stand with motorized tilt enables efficient examinations with minimal manual handling.

Arcoma Precision i5 offers a carefully designed glass overlay display completely without edges. This enables very easy cleaning and disinfection.