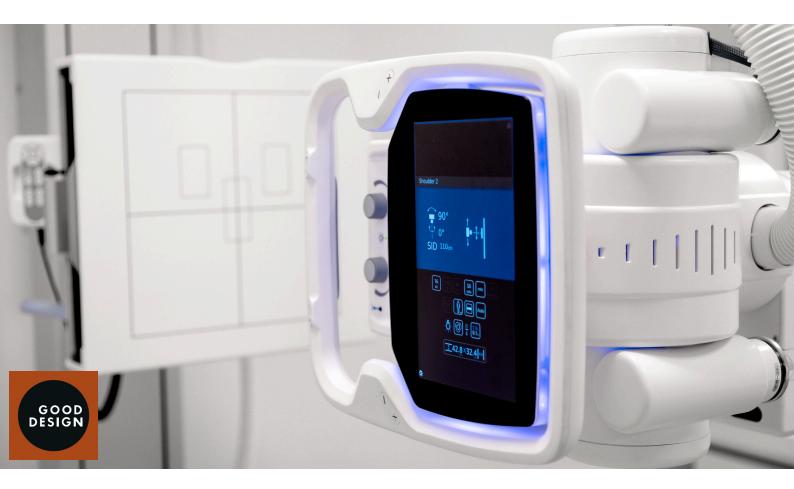

#### PREMIUM DIGITAL X-RAY SYSTEM

Arcoma Precision i5 is a premium digital X-ray system that provides high quality images, clinical flexibility and superior workflow. The X-ray system is built in Sweden according to the highest quality standards which ensures a reliable, stable and beautifully designed product.

The wall stand with motorized tilt enables efficient examinations with minimal manual handling.

Arcoma Precision i5 offers a carefully designed glass overlay display completely without edges. This enables very easy cleaning and disinfection.