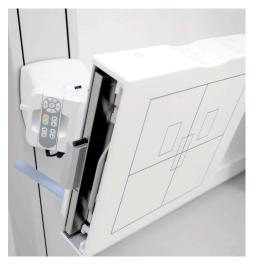

The workflow is excellent thanks to state-of-the-art ergonomics and supporting features such as auto positioning, wall stand with motorized tilt and automatic detector tracking. The manual fine-tuning of the overhead tube crane is unique and can be made with minimal force.