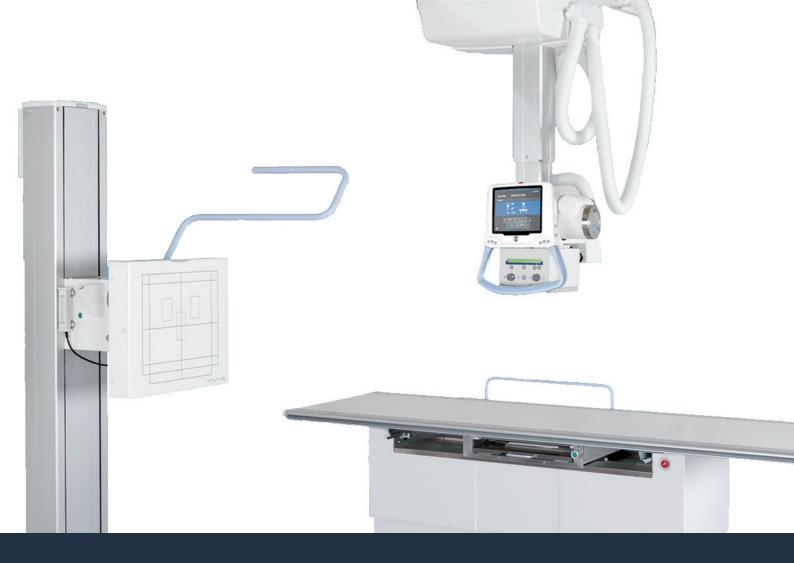

#### PREMIUM DIGITAL X-RAY SYSTEM

Arcoma Precision i5 is a premium digital X-ray system that provides high quality images, clinical flexibility and superior workflow. The X-ray system is built in Sweden according to the highest quality standards which ensures a reliable, stable and beautifully designed product.

The workflow is excellent thanks to state-of-the-art ergonomics and supporting features such as auto positioning, wall stand with motorized tilt and automatic detector tracking. The manual fine-tuning of the overhead tube crane is unique and can be made with minimal force.

The wall stand with motorized tilt enables efficient examinations with minimal manual handling.

Arcoma Precision i5 offers a carefully designed glass overlay display completely without edges. This enables very easy cleaning and disinfection.