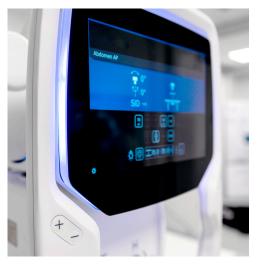

The wall stand with motorized tilt enables efficient examinations with minimal manual handling.

Arcoma Precision i5 offers a carefully designed glass overlay display completely without edges. This enables very easy cleaning and disinfection.