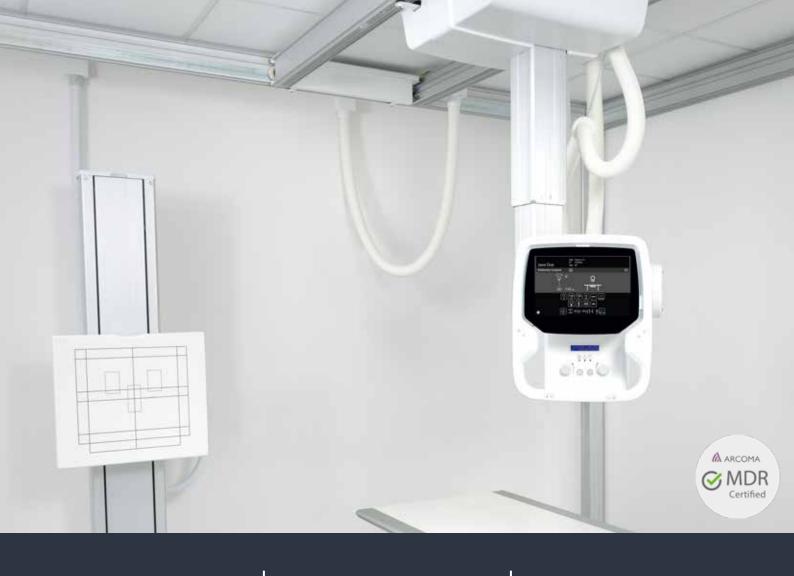

#### PREMIUM DIGITAL X-RAY SYSTEM

Arcoma Precision i5 is a premium digital X-ray system that provides high quality images, clinical flexibility and superior workflow. The X-ray system is built in Sweden according to the highest quality standards which ensures a reliable, stable and beautifully designed product.

The workflow is excellent thanks to state-of-the-art ergonomics and supporting features such as auto positioning, wall stand with motorized tilt and automatic detector tracking. The manual fine-tuning of the overhead tube crane is unique and can be made with minimal force.

The wall stand with motorized tilt enables efficient examinations with minimal manual handling.

Arcoma Precision i5 offers a carefully designed glass overlay display completely without edges. This enables very easy cleaning and disinfection.