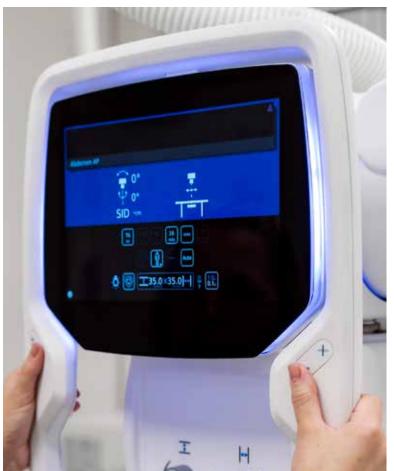

The wall stand with motorized tilt enables efficient examinations with minimal manual handling.

Arcoma Precision i5 offers a carefully designed glass overlay display completely without edges. This enables very easy cleaning and disinfection.