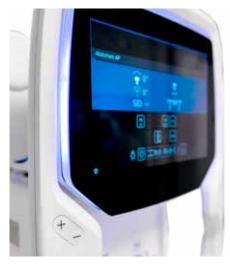

The wall stand with motorized tilt enables efficient examinations with minimal manual handling.

Arcoma Precision i5 offers a carefully designed glass overlay display completely without edges. This enables very easy cleaning and disinfection.