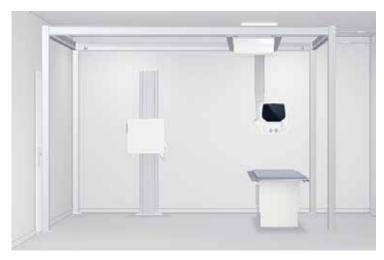

Arcoma Intuition i3 can be installed with the Arcoma X-ray Cube, a self-supporting solution that enables quick installation in a temporary hospital or where the ceiling is not strong enough for a standard installation.

Arcoma Intuition i3 installed with the Arcoma X-ray Installation Cube.

Easy workflow

Smart investment

Ergonomic design

See more at our website: www.arcoma.se