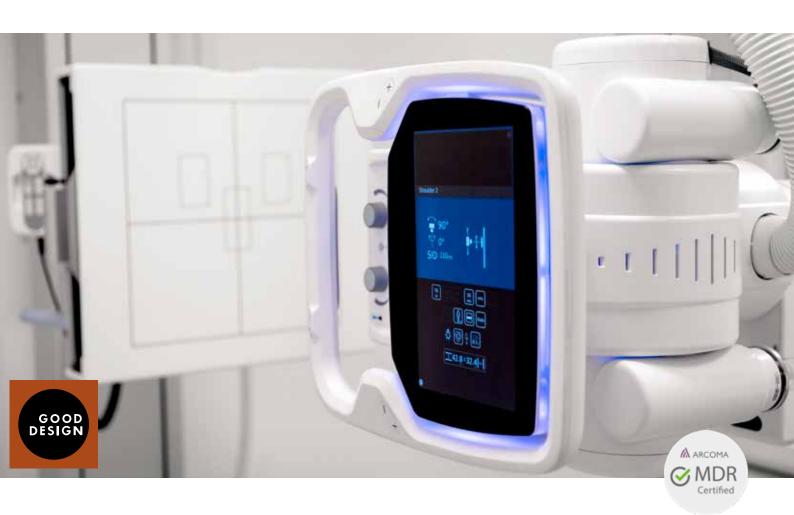

#### PREMIUM DIGITAL X-RAY SYSTEM

Arcoma Precision i5 is a premium digital X-ray system that provides high quality images, clinical flexibility and superior workflow. The X-ray system is built in Sweden according to the highest quality standards which ensures a reliable, stable and beautifully designed product.

The wall stand with motorized tilt enables efficient examinations with minimal manual handling.

Arcoma Precision i5 offers a carefully designed glass overlay display completely without edges. This enables very easy cleaning and disinfection.