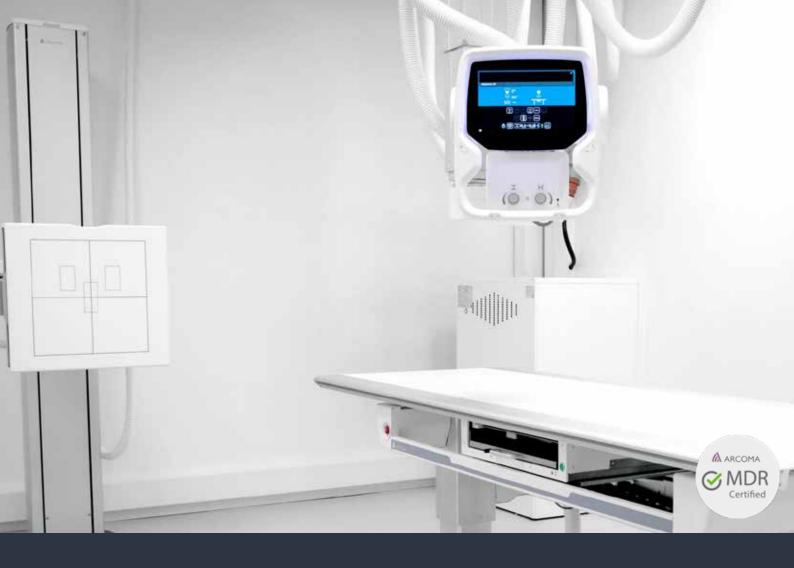

#### PREMIUM DIGITAL X-RAY SYSTEM

Arcoma Precision i5 is a premium digital X-ray system that provides high quality images, clinical flexibility and superior workflow. The X-ray system is built in Sweden according to the highest quality standards which ensures a reliable, stable and beautifully designed product.

The workflow is excellent thanks to state-of-the-art ergonomics and supporting features such as auto positioning, wall stand with motorized tilt and automatic detector tracking. The manual fine-tuning of the overhead tube crane is unique and can be made with minimal force.

The wall stand with motorized tilt enables efficient examinations with minimal manual handling.

Arcoma Precision i5 offers a carefully designed glass overlay display completely without edges. This enables very easy cleaning and disinfection.